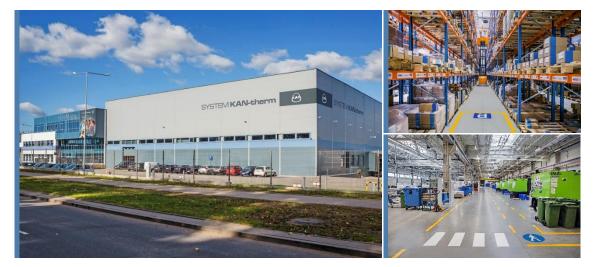

## KAN Manufacturing and Logistics Center

- Our newest Center was established in 2016 in the Bialystok economic zone located on a plot of about 7 hectares, which will be systematically expanded.
- Atitional factories in Germany and Netherland