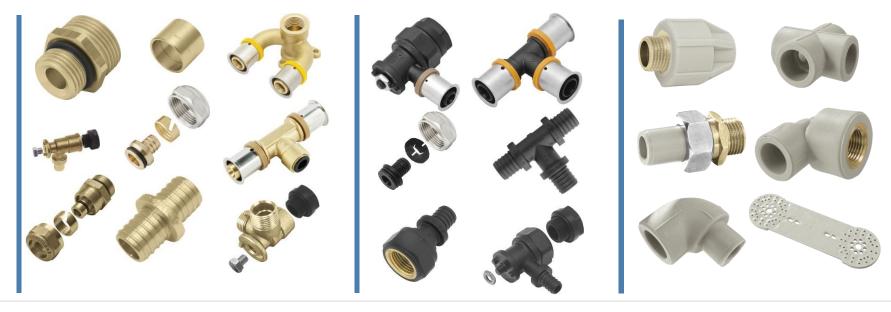

### Fittings

In KAN production halls we produce among others: fittings made of PPSU, PP-R and brass.