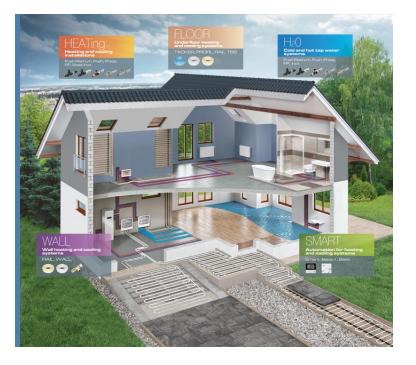

#### Technically and economically optimal solutions

Nowadays, the KAN-therm Systems family is made up of:

- 6 complete installation systems,
- an extensive surface heating system: underfloor, wall, ceiling and automation control systems.
- 2 sprinkler systems.

### **KAN-therm** installation System

**KAN** is the manufacturer and distributor of the **KAN-therm** System intended for use in:

- internal hot and cold water installations,
- central heating installations,
- underfloor and outdoor heating installations,
- technological system solutions
- firefighting installations.

# Environmental friendly

**KAN-therm** systems mean a contribution to the fulfilment of eco-requirements in the modern construction industry meeting the conditions of energy-saving and environmental impact evaluation systems. **KAN-therm** supports design and material solutions compatible with the concept of an energy energy-balanced and eco-friendly buildings.