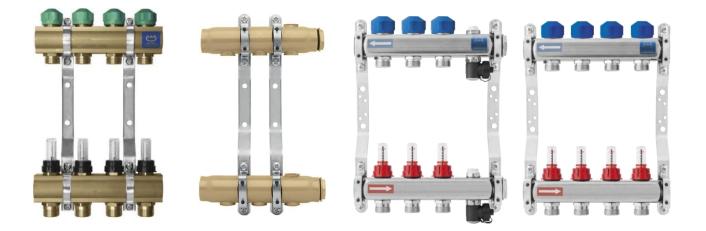

### Manifolds

In **KAN** production halls we produce among others: **brass, steel and stainless steel manifolds.** 