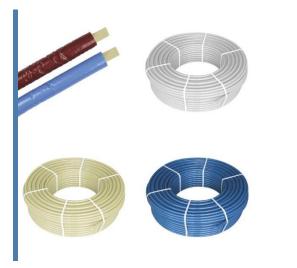

SYSTEM KAN-therm

Pipes

In **KAN** production halls we produce among others: high quality pipes made of PE-RT and PP.

SYSTEM KAN-therm