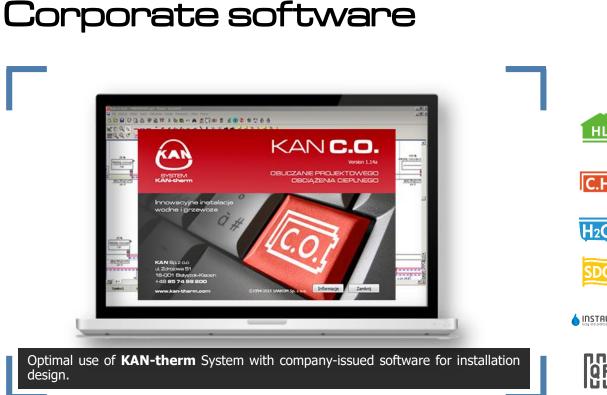

#### A bundle of KAN company-issued software:

KAN HL - calculations of the demand for heating power and seasonal heat demand in buildings.

KAN C.H. - the design and regulation of central heating systems. Allows to design pipe systems in the chilled water installations.

KAN H<sub>2</sub>O - the design of interior water supply systems.

KAN SDG - calculations of heat losses for the whole building and its individual parts.

**INSTALSOFT** 

KAN Instalsoft - supporting the design process of indoor heating and water supply systems.

KAN Quick Floor - calculation of a floor heating.