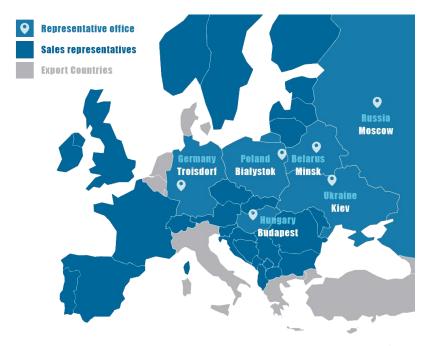

#### **KAN** in Europe

The **KAN-therm** System is distributed via a network of company subsidiaries and local distributors in Poland, Germany, Hungary, Ukraine, Belarus and Russia and local distributors in Ireland, Spain, Portugal, France, the Czech Republic, Slovakia, Romania, Bulgaria, the Baltic States, the Balkans and the Scandinavia.

## The worldwide range of activity

The **KAN-therm** production departments are located in Germany and Poland. **KAN-therm** System is distributed via a network of company subsidiaries and local distributors in Russia, Ukraine, Hungary, Belarus, Scandinavia, Southern Europe and the Baltic States.

# **KAN** offices

The KAN company has 16 technical and commercial offices in Poland and abroad, including Russia, Germany, Ukraine, Belarus and Hungary, well equipped to provide high work comfort and the best conditions for meetings with clients and business partners.