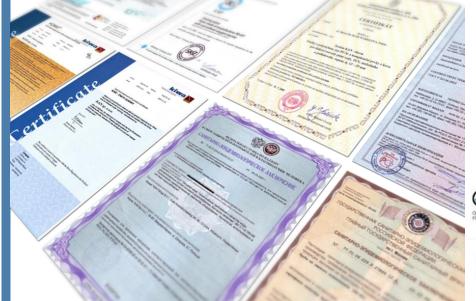

## Safety confirmed by certifications

Expansion into new markets is always preceded by an analysis of formal requirements, followed by acquisition of all appropriate certifications and permissions required by a given country.