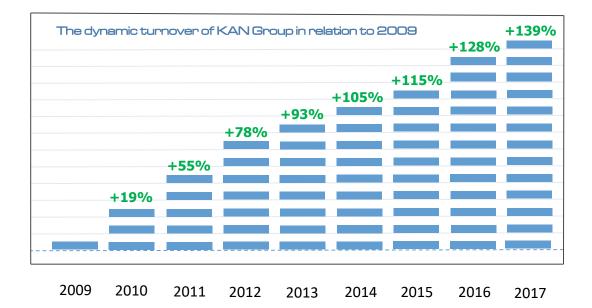

## The company's growth in recent years

The recent years have been marked by continuous development of the company with **KAN-therm** products conquering new markets.