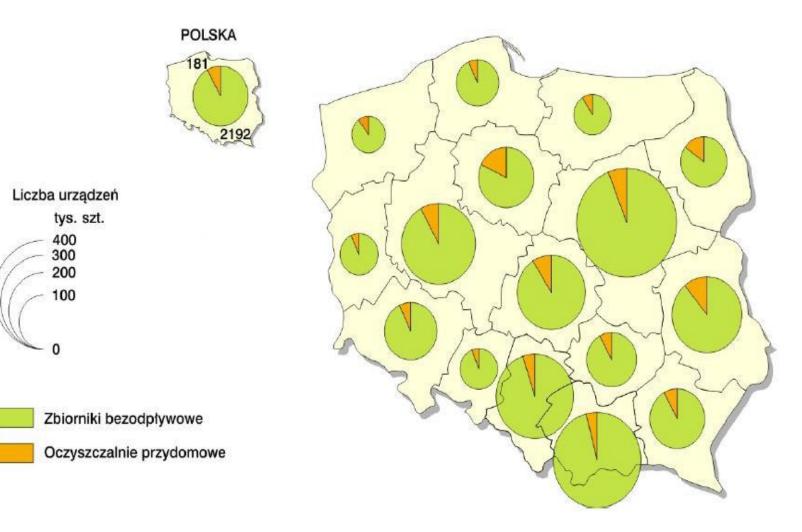

#### MARKET IN POLAND

- New installations 2,5M of houses;
- Retrofitting kits for upgrades 1.2M of installations

#### MARKET: EUROPE AND WORLD

New installations in various countries: Germany - 80 thousand / year; France - 100 thousand / year; Slovenia - 300 thousand .; UK - 5 thousand / year.

Expansion of the existing sewage household: Germany - 2,000,000; France - 3,000,000.

- Upgrade of existing septic tanks: Eastern Europe (together) - 15 million; Western Europe (together) - 30 million USA - 26 million.