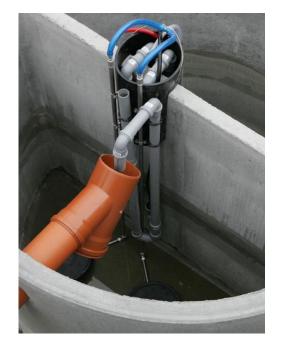

## Retrofitting system for septics and cesspools

QUMKAM® works with those types of tanks

## System is working as municipal wastewater treatment plant

- high level of domestic wastewater treatment,
- control from the phone: information on failures, services, errors
- no need to approach the sewage treatment plant
- peace and security