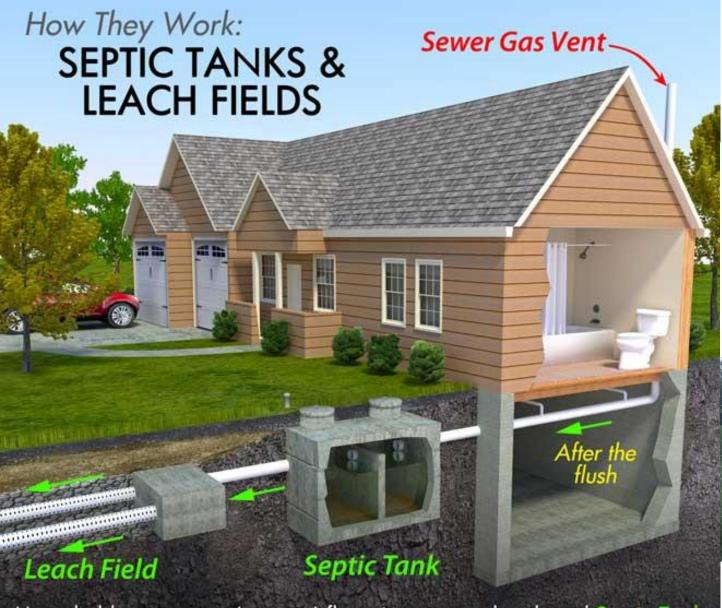

#### Biuro w USA:

+1 (415) 513 09 19 180 Sansome Street San Francisco MACIEJ Pawluk, CSO

+48 (533) 35 21 13

mp@aqtwater.com

Household wastewater (sewage) flows into a two-chambered Septic Tank. In there, solid waste falls and collects at the bottom for later pump-outs. The wastewater then continues to a Leach Field of perforated pipes for natural absorption into the soil.