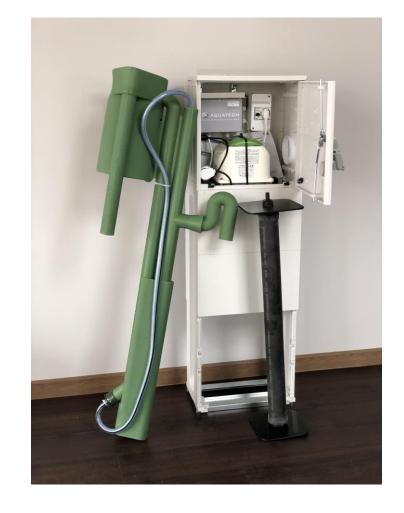

## Retrofitting system for septics and cesspools

QUMKAM® works with those types of tanks

## System is working as municipal wastewater treatment plant

- high level of domestic wastewater treatment,
- control from the phone: information on failures, services, errors
- no need to approach the sewage treatment plant
- peace and security