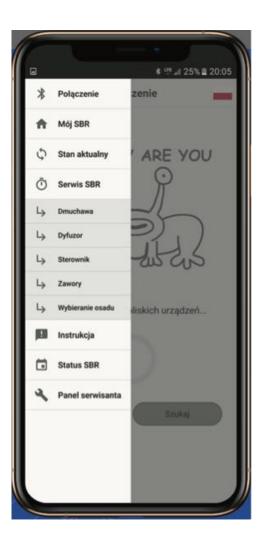

## System is working as municipal wastewater treatment plant

- high level of domestic wastewater treatment,
- control from the phone: information on failures, services, errors
- no need to approach the sewage treatment plant
- peace and security