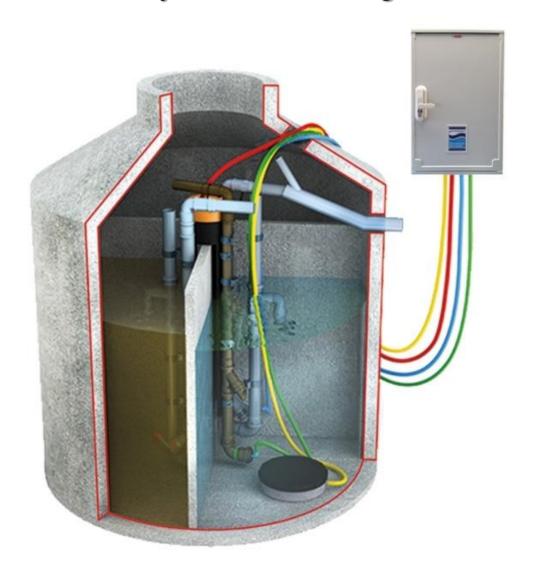

## Retrofitting system for septics and cesspools

QUMKAM® works with those types of tanks

## System is working as municipal wastewater treatment plant

- high level of domestic wastewater treatment,
- control from the phone: information on failures, services, errors
- no need to approach the sewage treatment plant
- peace and security