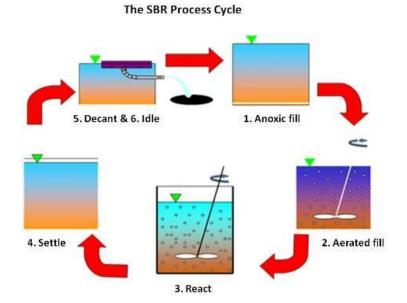

## System is working as municipal wastewater treatment plant

- high level of domestic wastewater treatment,
- control from the phone: information on failures, services, errors
- no need to approach the sewage treatment plant
- peace and security

### Wastewater treatment efficiency

BOD5 - 95%

COD - 96,2%

SS - 98%

NKj - 93%