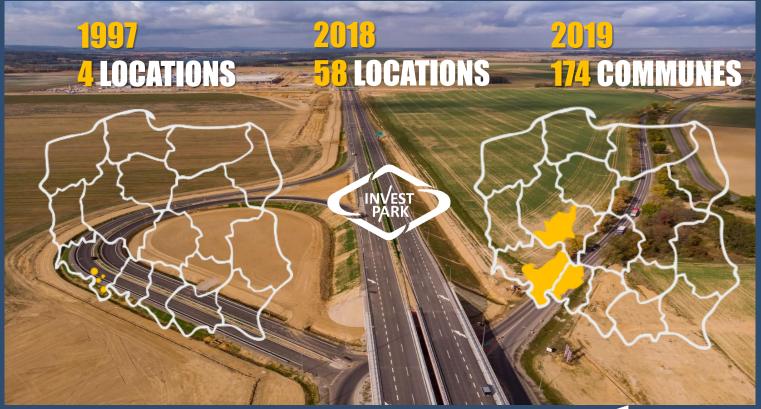

# INVESTMENT LANDS ARE AVAILABLE IN:

**174 Communes** 

**29 Counties** 

in 3 Provinces

CORTHINX

WABCO

AQUILA

tektura falista