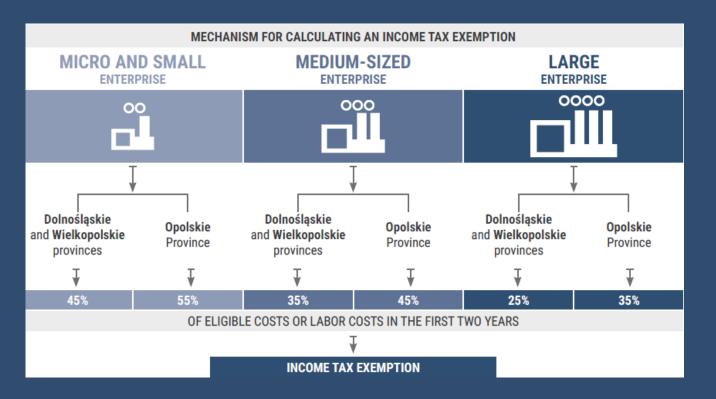

#### TAX EXEMPTION

# PUBLIC AID AN EXAMPLE OF CALCULATION

**MEDIUM LOWER SILESIA INVESTMENT VALUE PUBLIC AID** 10 Mio. Euro 3.5 Mio. Euro 35% the amount of **AMOUNT OF PUBLIC AID** 19% exempt income **CIT rate in Poland** 3,5 Mio. Euro **18,42 Mio. Euro** 