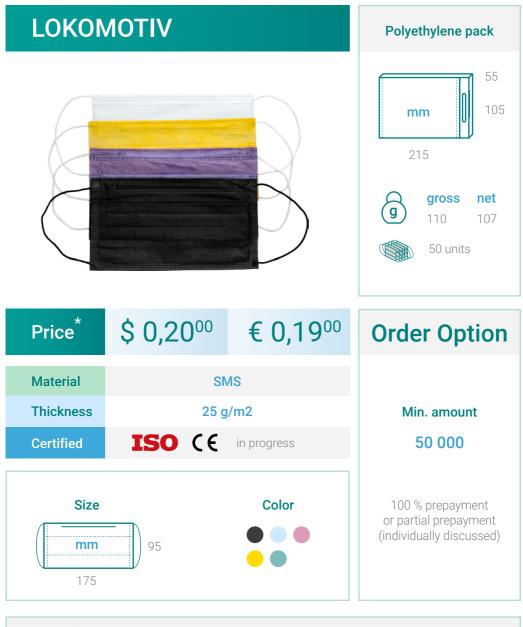

## Packaging

Manufacturers offer various consumer packages which differ, among other things, in colors, materials and number of units.

\* The price includes delivery to Sheremetyevo International Airport (Moscow, Russia)