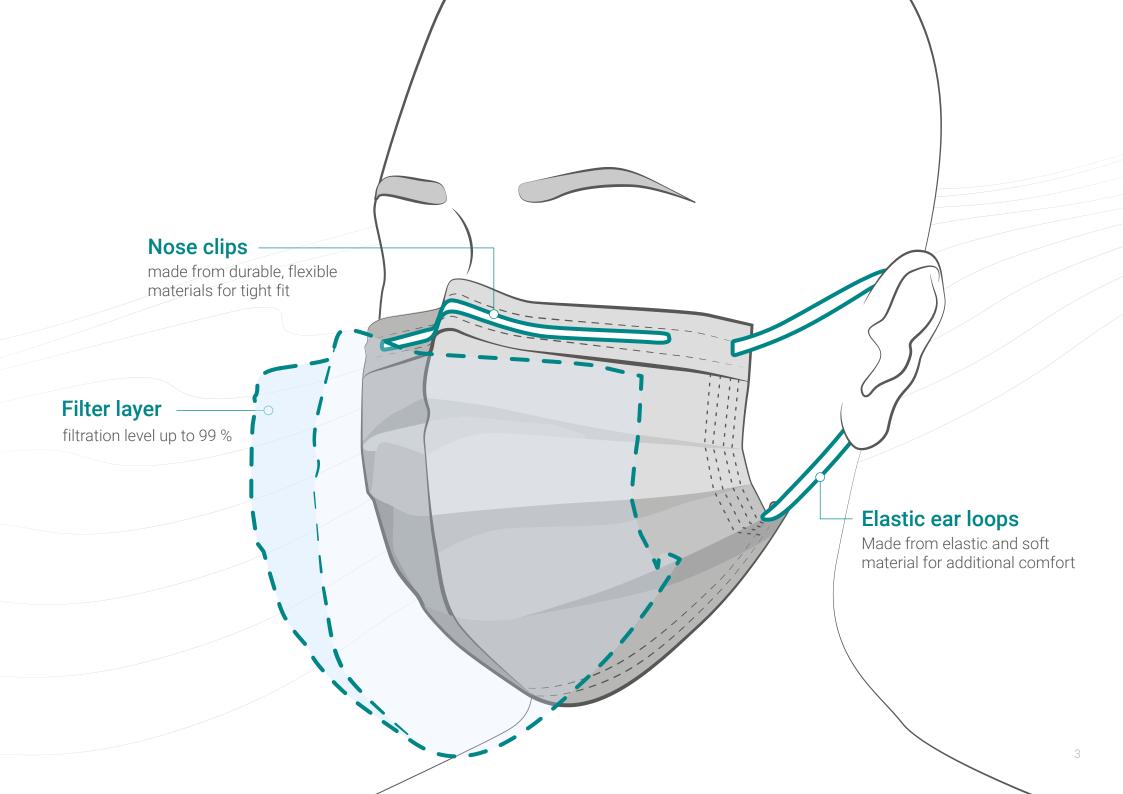

#### Quality

Hypoallergenic materials with high air permeability which do not irritate facial skin are used in products. All product models are tested in laboratories.

#### **Meltblown**

All masks of Russian manufacture contain filtering material with the fiber spacing smaller than the size of most viruses and bacteria, including coronavirus.