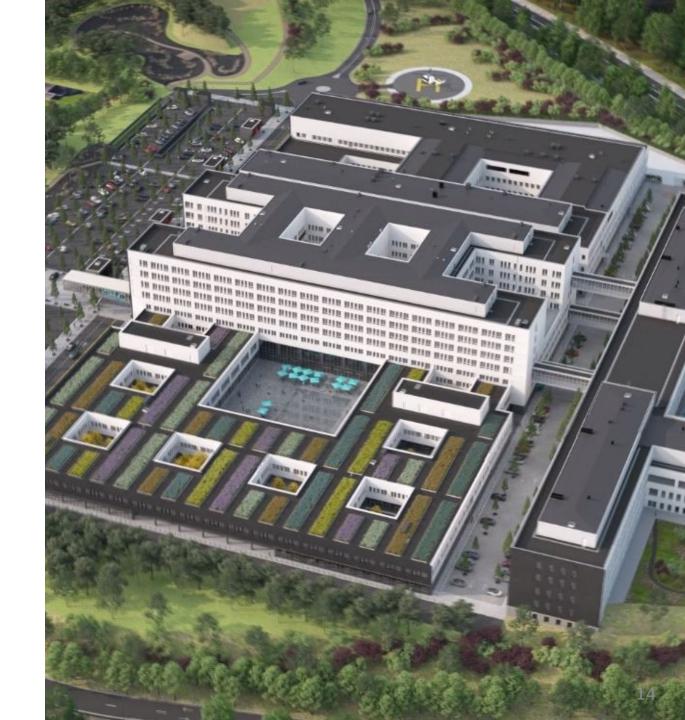

#### **GHDC,** CHARLEROI

Construction of a new hospital of 145.000 m<sup>2</sup> on a single site called "LES VIVIERS"

Order amount : 21.600.000,00 €
8.800.000,00 € ELEC
8.000.000, 00€ HVAC
4.800.000,00 € SAN

<u>HVAC - Subcontracted amounts :</u> in progess

SAN - Subcontracted amounts : in progess