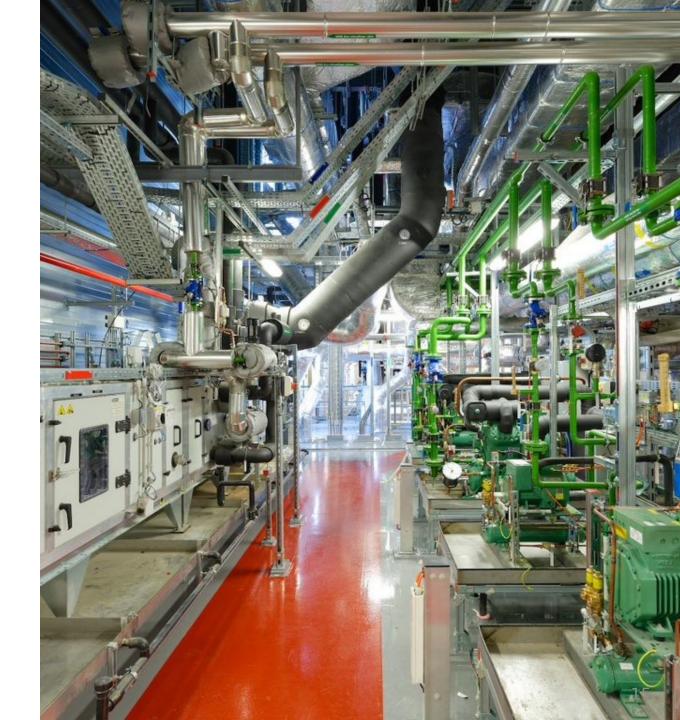

# HVAC

- Energy production (heating and cooling)
- Ventilation and air treatment (including control atmosphere)
- Temperature and humidity regulation
- Energy recovery
- Refrigeration

#### **ELECTRICAL**

- Main feed
- Secured sources
- Power distribution
- Lighting systems
- Consumption management
- Photovoltaics
- Weak current

#### **PLUMBING**

- Cold and hot water
- Sanitary appliances
- Water treatment
- Specialty fluids

Smoke extraction