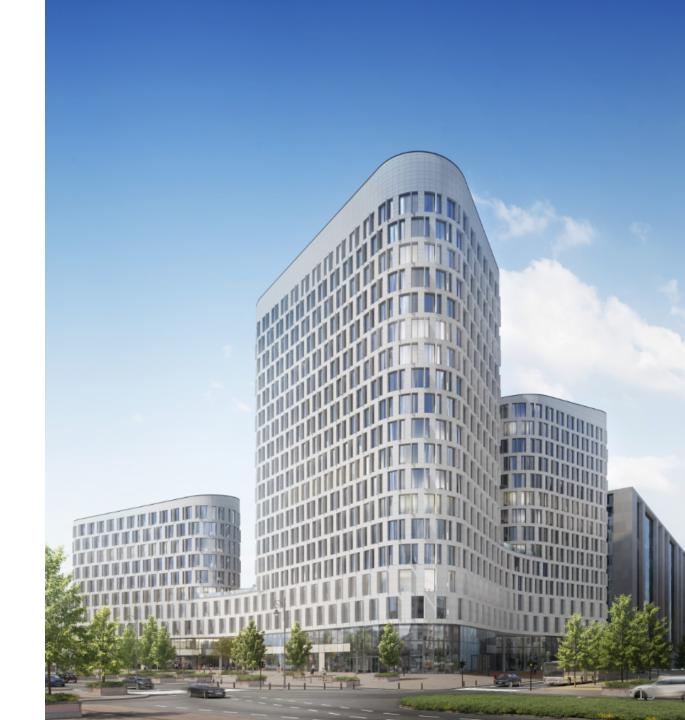

#### QUATUOR, BRUSSELS

Construction of 4 office towers of 75.000 m<sup>2</sup> (including 2 basements)

Order amount : 25.000.000,00 € 15.500.000 € HVAC 9.500.000 € ELEC

Subcontracting of the ventilation lot for an amount of 1.300.000,00 € AERAULICS: 1.519.750,00 €

HYDRAULICS : +- 350.000,00 €.