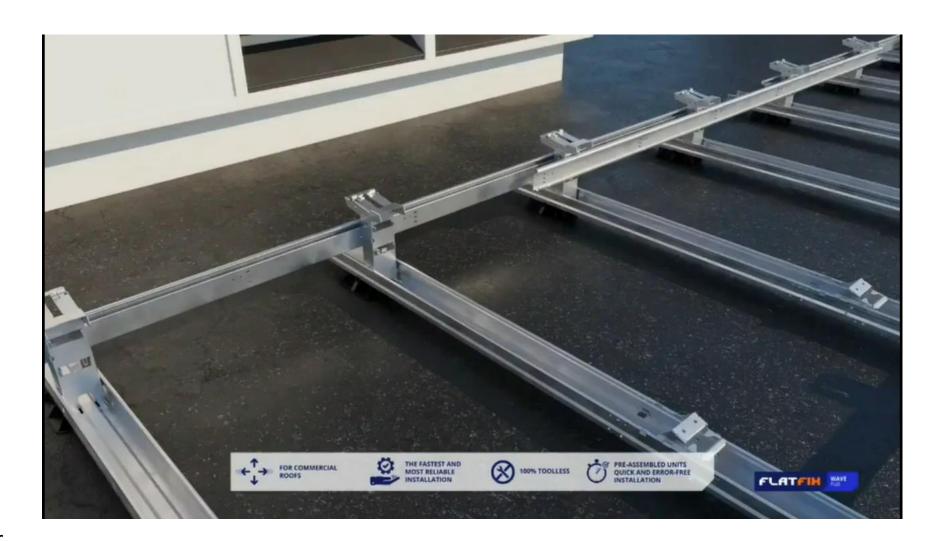

The decisions about the safery measurements will be made by the project managers from IZEN

- 1) Pre-assembled units that connect easily
  - Flat roof applicatio for commercial projects
  - Ready for the new-generation (bigger) solar panels
- 2) Flatfix Wave Plus
  - Single setup (South installation)
  - Dual setup (East-West installation)
- 3) Measuring bar for the space between the units
- 4) Quick installation of all the units
- 5) Installing stabilizers
- 6) Install cable tray for DC cables
- 7) Installing modules
  - Integrated bonding
  - Toolless clamping
  - Use spacer tool for optimal module spacing
- 8) Various ballast options
  - Ballast tray
  - Ballast tray extender
  - Ballast bracket perimeter

#### 1) Pre-assembled units that connect easily

• Flat roof application for commercial projects

 Ready for the new-generation (bigger) solar panels

#### 2) Flatfix Wave Plus

- Single setup (South installation)
- Dual setup (East-West installation)

3) Measuring bar for space between the units

4) Quick installation of all the units

5) Installing slabilizers