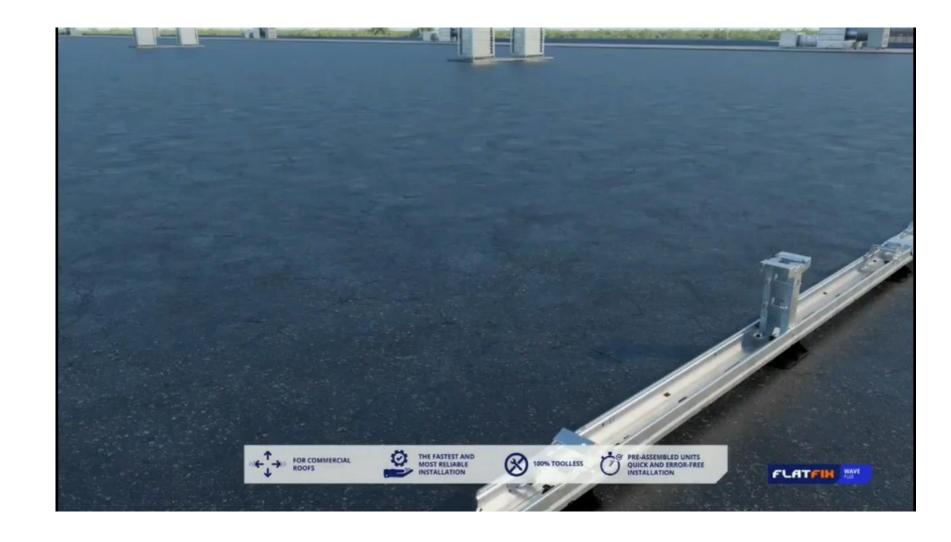

The decisions about the safery measurements will be made by the project managers from IZEN

- 1) Pre-assembled units that connect easily
  - Flat roof applicatio for commercial projects
  - Ready for the new-generation (bigger) solar panels
- 2) Flatfix Wave Plus
  - Single setup (South installation)
  - Dual setup (East-West installation)
- 3) Measuring bar for the space between the units
- 4) Quick installation of all the units
- 5) Installing stabilizers
- 6) Install cable tray for DC cables
- 7) Installing modules
  - Integrated bonding
  - Toolless clamping
  - Use spacer tool for optimal module spacing
- 8) Various ballast options
  - Ballast tray
  - Ballast tray extender
  - Ballast bracket perimeter

#### 2) Flatfix Wave Plus

- Single setup (South installation)
- Dual setup (East-West installation)

3) Measuring bar for space between the units

4) Quick installation of all the units

5) Installing slabilizers