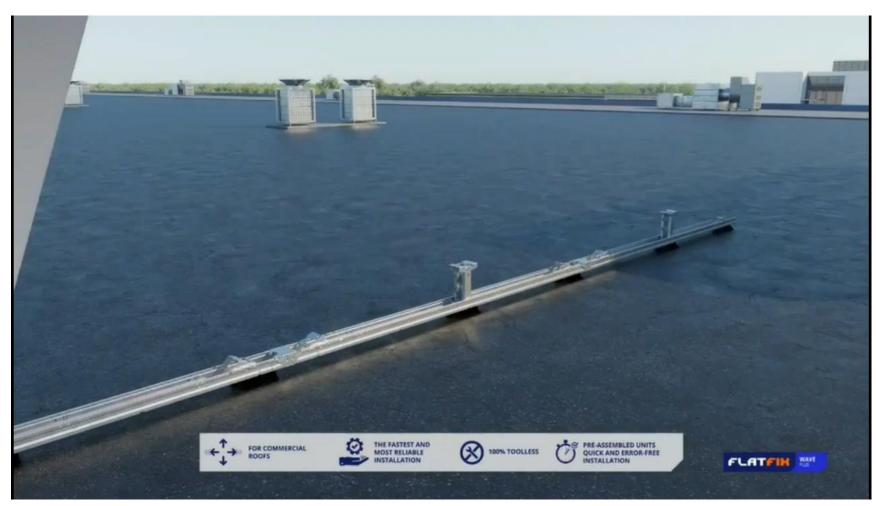

The decisions about the safery measurements will be made by the project managers from IZEN

- 1) Pre-assembled units that connect easily
  - Flat roof applicatio for commercial projects
  - Ready for the new-generation (bigger) solar panels
- 2) Flatfix Wave Plus
  - Single setup (South installation)
  - Dual setup (East-West installation)
- 3) Measuring bar for the space between the units
- 4) Quick installation of all the units
- 5) Installing stabilizers
- 6) Install cable tray for DC cables
- 7) Installing modules
  - Integrated bonding
  - Toolless clamping
  - Use spacer tool for optimal module spacing
- 8) Various ballast options
  - Ballast tray
  - Ballast tray extender
  - Ballast bracket perimeter

#### 1) Pre-assembled units that connect easily

• Flat roof application for commercial projects

 Ready for the new-generation (bigger) solar panels

#### 2) Flatfix Wave Plus

- Single setup (South installation)
- Dual setup (East-West installation)

3) Measuring bar for space between the units

4) Quick installation of all the units

5) Installing slabilizers