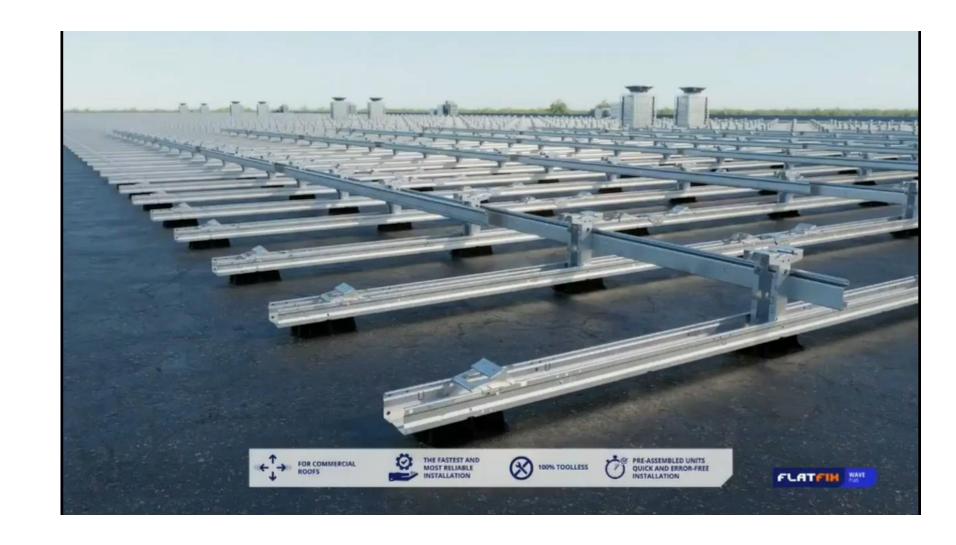

The decisions about the safery measurements will be made by the project managers from IZEN

- 1) Pre-assembled units that connect easily
  - Flat roof applicatio for commercial projects
  - Ready for the new-generation (bigger) solar panels
- 2) Flatfix Wave Plus
  - Single setup (South installation)
  - Dual setup (East-West installation)
- 3) Measuring bar for the space between the units
- 4) Quick installation of all the units
- 5) Installing stabilizers
- 6) Install cable tray for DC cables
- 7) Installing modules
  - Integrated bonding
  - Toolless clamping
  - Use spacer tool for optimal module spacing
- 8) Various ballast options
  - Ballast tray
  - Ballast tray extender
  - Ballast bracket perimeter

#### 1) Pre-assembled units that connect easily

• Flat roof application for commercial projects

 Ready for the new-generation (bigger) solar panels

#### 2) Flatfix Wave Plus

- Single setup (South installation)
- Dual setup (East-West installation)

3) Measuring bar for space between the units

4) Quick installation of all the units

5) Installing slabilizers