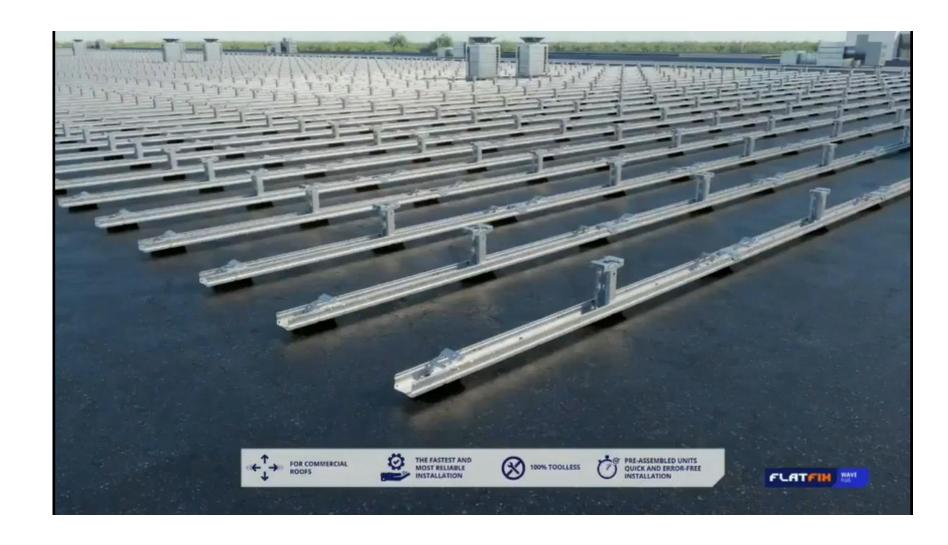

The decisions about the safery measurements will be made by the project managers from IZEN

- 1) Pre-assembled units that connect easily
  - Flat roof applicatio for commercial projects
  - Ready for the new-generation (bigger) solar panels
- 2) Flatfix Wave Plus
  - Single setup (South installation)
  - Dual setup (East-West installation)
- 3) Measuring bar for the space between the units
- 4) Quick installation of all the units
- 5) Installing stabilizers
- 6) Install cable tray for DC cables
- 7) Installing modules
  - Integrated bonding
  - Toolless clamping
  - Use spacer tool for optimal module spacing
- 8) Various ballast options
  - Ballast tray
  - Ballast tray extender
  - Ballast bracket perimeter

#### 1) Pre-assembled units that connect easily

• Flat roof application for commercial projects

 Ready for the new-generation (bigger) solar panels