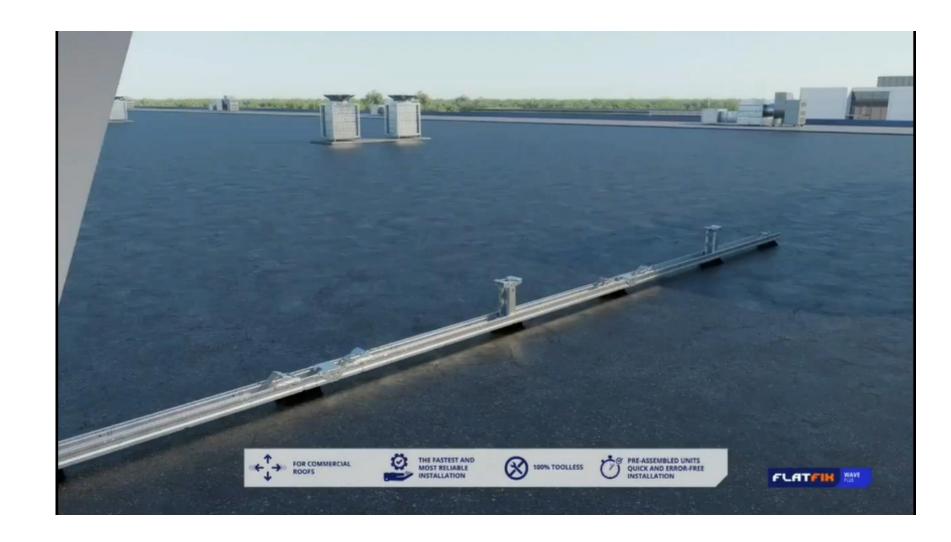

The decisions about the safery measurements will be made by the project managers from IZEN

- 1) Pre-assembled units that connect easily
  - Flat roof applicatio for commercial projects
  - Ready for the new-generation (bigger) solar panels
- 2) Flatfix Wave Plus
  - Single setup (South installation)
  - Dual setup (East-West installation)
- 3) Measuring bar for the space between the units
- 4) Quick installation of all the units
- 5) Installing stabilizers
- 6) Install cable tray for DC cables
- 7) Installing modules
  - Integrated bonding
  - Toolless clamping
  - Use spacer tool for optimal module spacing
- 8) Various ballast options
  - Ballast tray
  - Ballast tray extender
  - Ballast bracket perimeter

#### 1) Pre-assembled units that connect easily

• Flat roof application for commercial projects

 Ready for the new-generation (bigger) solar panels

#### 2) Flatfix Wave Plus

- Single setup (South installation)
- Dual setup (East-West installation)

3) Measuring bar for space between the units

4) Quick installation of all the units

5) Installing slabilizers