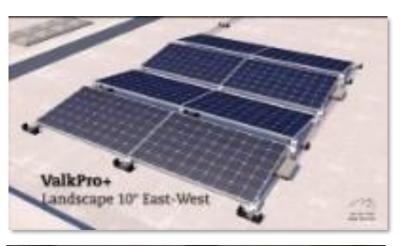

The decisions about the safery measurements will be made by the project managers from IZEN

- 1) Pre-assembled units that connect easily
  - Flat roof applicatio for commercial projects
  - Ready for the new-generation (bigger) solar panels
- 2) Flatfix Wave Plus
  - Single setup (South installation)
  - Dual setup (East-West installation)
- 3) Measuring bar for the space between the units
- 4) Quick installation of all the units
- 5) Installing stabilizers
- 6) Install cable tray for DC cables
- 7) Installing modules
  - Integrated bonding
  - Toolless clamping
  - Use spacer tool for optimal module spacing
- 8) Various ballast options
  - Ballast tray
  - Ballast tray extender
  - Ballast bracket perimeter

#### 2) Flatfix Wave Plus

- Single setup (South installation)
- Dual setup (East-West installation)

3) Measuring bar for space between the units

4) Quick installation of all the units

5) Installing slabilizers