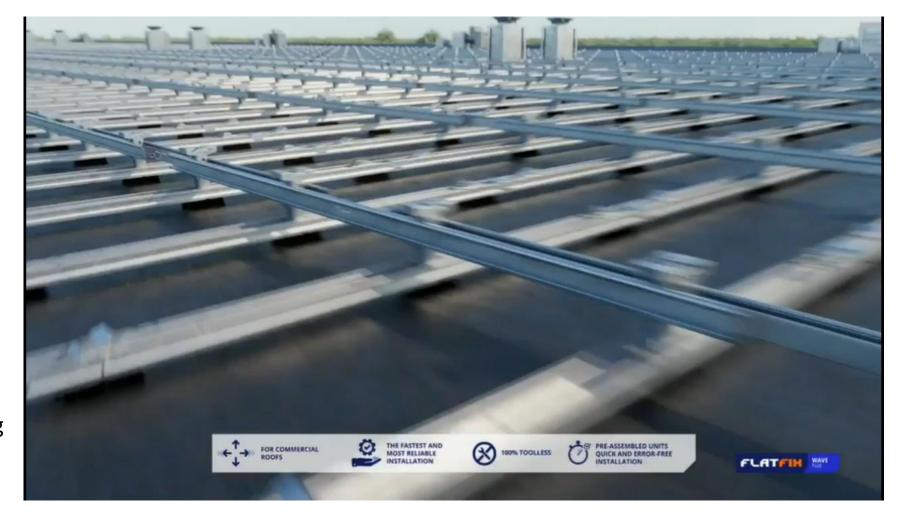

The decisions about the safery measurements will be made by the project managers from IZEN

- 1) Pre-assembled units that connect easily
  - Flat roof applicatio for commercial projects
  - Ready for the new-generation (bigger) solar panels
- 2) Flatfix Wave Plus
  - Single setup (South installation)
  - Dual setup (East-West installation)
- 3) Measuring bar for the space between the units
- 4) Quick installation of all the units
- 5) Installing stabilizers
- 6) Install cable tray for DC cables
- 7) Installing modules
  - Integrated bonding
  - Toolless clamping
  - Use spacer tool for optimal module spacing
- 8) Various ballast options
  - Ballast tray
  - Ballast tray extender
  - Ballast bracket perimeter

#### 2) Flatfix Wave Plus

- Single setup (South installation)
- Dual setup (East-West installation)

3) Measuring bar for space between the units

4) Quick installation of all the units

5) Installing slabilizers