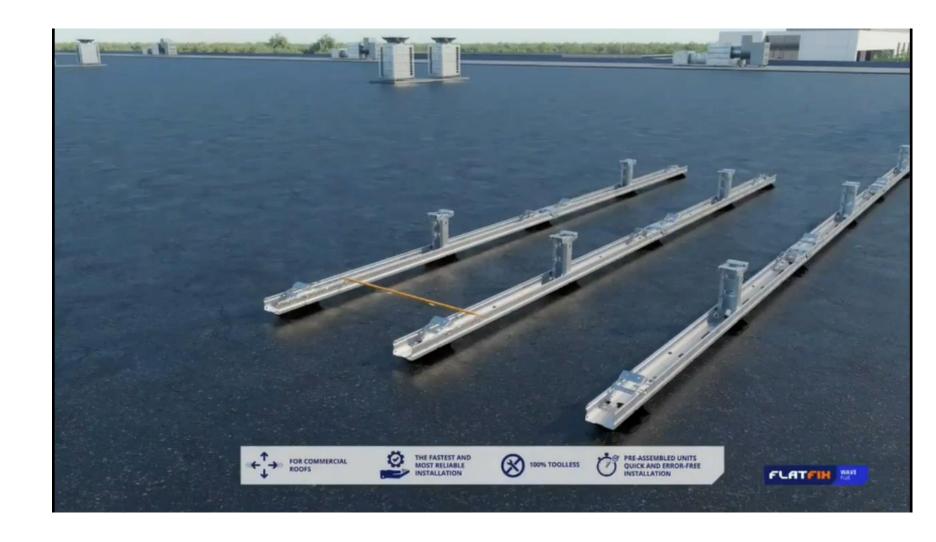

The decisions about the safery measurements will be made by the project managers from IZEN

- 1) Pre-assembled units that connect easily
  - Flat roof applicatio for commercial projects
  - Ready for the new-generation (bigger) solar panels
- 2) Flatfix Wave Plus
  - Single setup (South installation)
  - Dual setup (East-West installation)
- 3) Measuring bar for the space between the units
- 4) Quick installation of all the units
- 5) Installing stabilizers
- 6) Install cable tray for DC cables
- 7) Installing modules
  - Integrated bonding
  - Toolless clamping
  - Use spacer tool for optimal module spacing
- 8) Various ballast options
  - Ballast tray
  - Ballast tray extender
  - Ballast bracket perimeter

#### 2) Flatfix Wave Plus

- Single setup (South installation)
- Dual setup (East-West installation)

3) Measuring bar for space between the units

4) Quick installation of all the units

5) Installing slabilizers