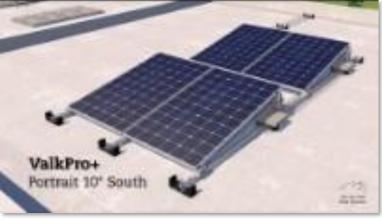

The decisions about the safery measurements will be made by the project managers from IZEN

- 1) Pre-assembled units that connect easily
  - Flat roof applicatio for commercial projects
  - Ready for the new-generation (bigger) solar panels
- 2) Flatfix Wave Plus
  - Single setup (South installation)
  - Dual setup (East-West installation)
- 3) Measuring bar for the space between the units
- 4) Quick installation of all the units
- 5) Installing stabilizers
- 6) Install cable tray for DC cables
- 7) Installing modules
  - Integrated bonding
  - Toolless clamping
  - Use spacer tool for optimal module spacing
- 8) Various ballast options
  - Ballast tray
  - Ballast tray extender
  - Ballast bracket perimeter

#### 2) Flatfix Wave Plus

- Single setup (South installation)
- Dual setup (East-West installation)

3) Measuring bar for space between the units

4) Quick installation of all the units

5) Installing slabilizers