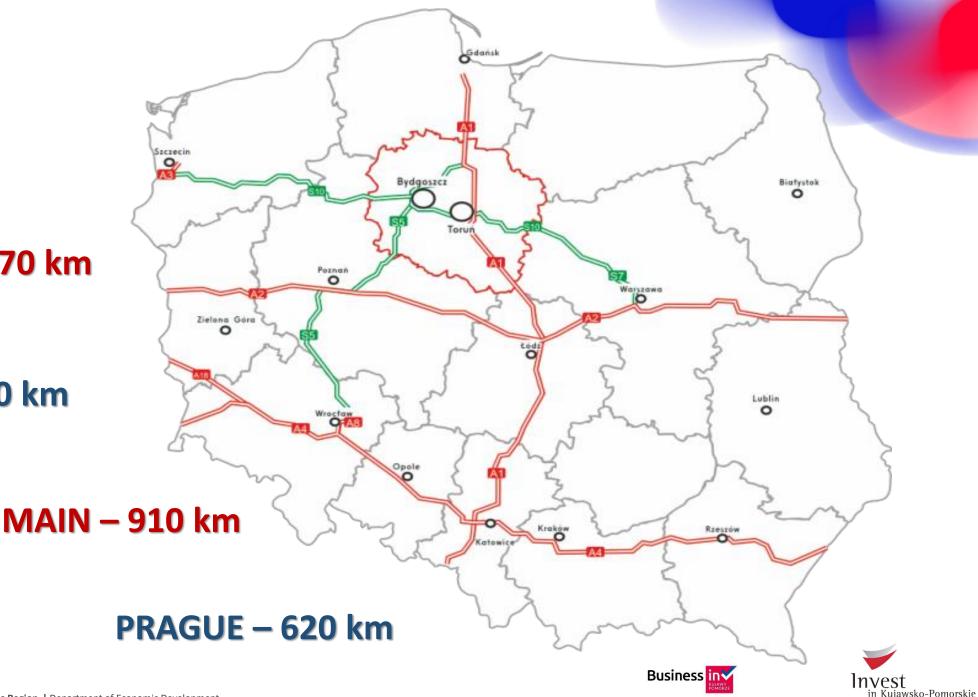

#### PRESENTATION OF KUJAWSKO-POMORSKIE REGION AND ITS ECONOMY

#### Marek Ryłow. Toruń, 11.06.2024

Bureau for Economic and Investment Promotion Investors and Exporters Assistance Centre

Marshal's Office of the Kujawsko-Pomorskie Region





## **Area & Population**



#### Area - 17 972 sq km Inhabitants - 1 996 000 (as of 30.06.2023)

(source: www.gus.bydgoszcz.pl; 03.2024)







HAMBURG – 670 km

BERLIN – 400 km

FRANKFURT AM MAIN – 910 km



## Regional Transport Network



## Bydgoszcz&Toruń. Business, culture and education hub for the Region.

#### **POPULATION – ca 1 mln**

in the radius of 50 km

- 3 UNIVERSITIES
- 1 UNIVERSITY OF TECHNOLOGY
- INTERNATIONAL AIRPORT
- INTEGRATED COMMUTER RAIL SYSTEM
- MODERN OFFICE SPACES
- GREENFIELD AND BROWNFIELD INVESTMENT OFFERS





### **Science and R&D institutions**









## Reach us by plane, by ship

Bydgoszcz Intl. Airport – Toruń City Centre 55 km = app. 50 minutes by car

Bydgoszcz / Toruń to the nearest Baltic Sea Port, Gdańsk (DCT) 179 km = app. 1.40 min. drive





## YOUR NEIGHBOURS. CUSTOMERS/SUPPLIERS

## BUSINESS IN KUJAWSKO-POMORSKIE REGION





Marshal's Office of the Kujawsko-Pomorskie Region | Department of Economic Development

## Key economy sectors in Kujawy