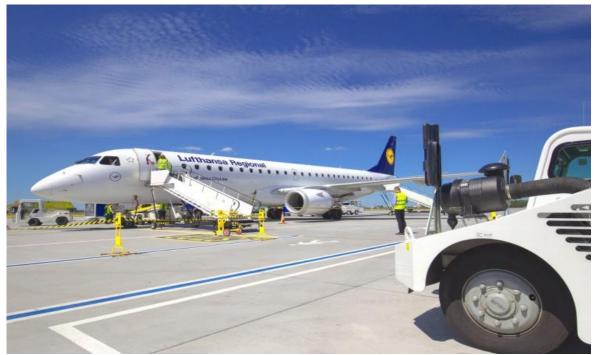

## Reach us by plane, by ship

Bydgoszcz Intl. Airport – Toruń City Centre 55 km = app. 50 minutes by car

Bydgoszcz / Toruń to the nearest Baltic Sea Port, Gdańsk (DCT) 179 km = app. 1.40 min. drive