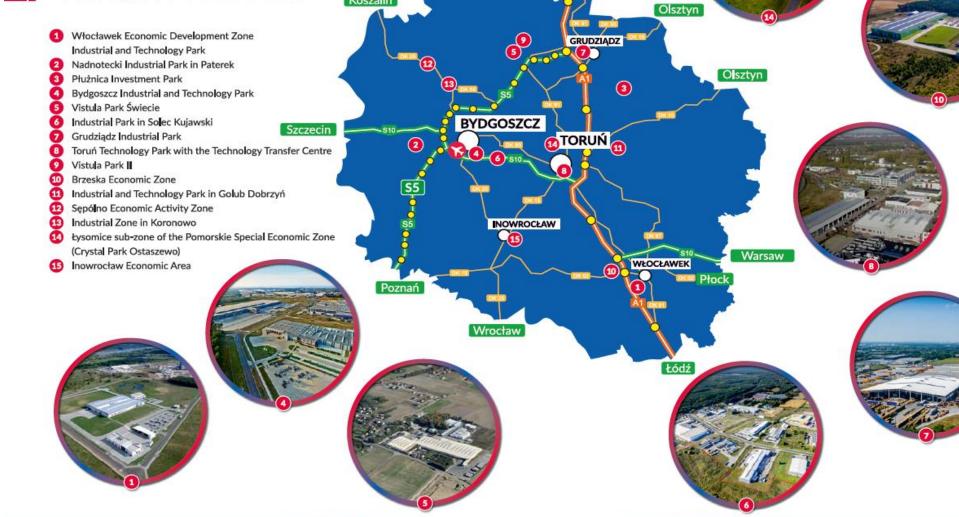

culture and education hub for the Region.

#### **POPULATION – ca 1 mln**

in the radius of 50 km

- 3 UNIVERSITIES
- 1 UNIVERSITY OF TECHNOLOGY
- INTERNATIONAL AIRPORT
- INTEGRATED COMMUTER RAIL SYSTEM
- MODERN OFFICE SPACES
- GREENFIELD AND BROWNFIELD INVESTMENT OFFERS





### **Science and R&D institutions**









## Reach us by plane, by ship

Bydgoszcz Intl. Airport – Toruń City Centre 55 km = app. 50 minutes by car

Bydgoszcz / Toruń to the nearest Baltic Sea Port, Gdańsk (DCT) 179 km = app. 1.40 min. drive





## YOUR NEIGHBOURS. CUSTOMERS/SUPPLIERS

## BUSINESS IN KUJAWSKO-POMORSKIE REGION





Marshal's Office of the Kujawsko-Pomorskie Region | Department of Economic Development

## Key economy sectors in Kujawy Pomorze





#### INDUSTRIAL PARKS AND ECONOMIC ACTIVITY ZONES



Koszalin

Gdańsk





#### **Major Foreign Investors**



in Kujawsko-Pomorskie



#### **Crystal Park Ostaszewo. Japanese capital 2006**





















## Crystal Park Ostaszewo. Japanese capital 2024 SHARP













#### Bydgoszcz Industrial Cluster – Tool Valley



It's a chain of suppliers consisting of over 100 Polish companies co-operating with similar international and national institutions (below)





Marshal's Office of the Kujawsko-Pomorskie Region | Department of Economic Development

#### How about the business support?

Polish Investment & Trade Agency PFR Group





Polska Strefa Inwestycji POMORSKA SPECJALNA STREFA EKONOMICZNA



Toruńska Agencja Rozwoju Regionalnego S.A.





## Kujawsko-Pomorskie

- Bureau for Economic and Investment Promotion
- Investors and E