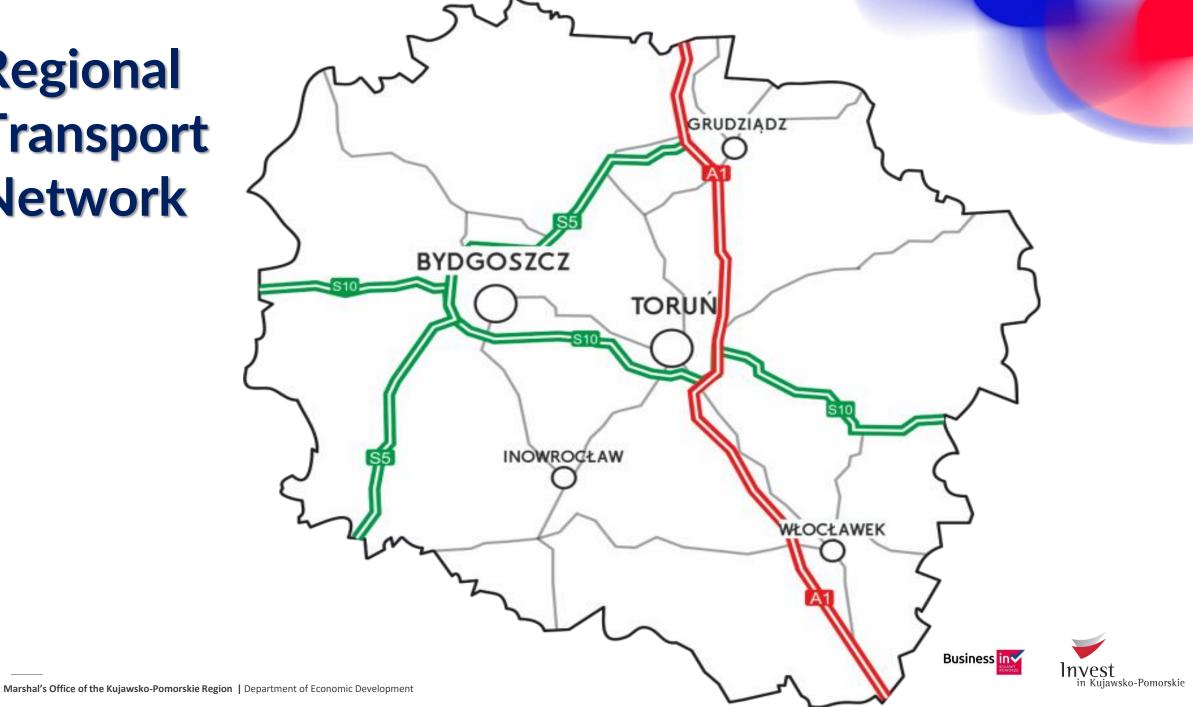

#### PRESENTATION OF KUJAWSKO-POMORSKIE REGION AND ITS ECONOMY

#### Marek Ryłow. Toruń, 11.06.2024

Bureau for Economic and Investment Promotion Investors and Exporters Assistance Centre

Marshal's Office of the Kujawsko-Pomorskie Region





## **Area & Population**



#### Area - 17 972 sq km Inhabitants - 1 996 000 (as of 30.06.2023)

(source: www.gus.bydgoszcz.pl; 03.2024)







HAMBURG – 670 km

BERLIN – 400 km

FRANKFURT AM MAIN – 910 km



## Regional Transport Network



## Bydgoszcz&Toruń. Business, culture and education hub for the Region.

#### **POPULATION – ca 1 mln**

in the radius of 50 km

- 3 UNIVERSITIES
- 1 UNIVERSITY OF TECHNOLOGY
- INTERNATIONAL AIRPORT
- INTEGRATED COMMUTER RAIL SYSTEM
- MODERN OFFICE SPACES
- GREENFIELD AND BROWNFIELD INVESTMENT OFFERS





### **Science and R&D institutions**









## Reach us by plane, by ship

Bydgoszcz Intl. Airport – Toruń City Centre 55 km = app. 50 minutes by car

Bydgoszcz / Toruń to the nearest Baltic Sea Port, Gdańsk (DCT) 179 km = app. 1.40 min. drive





## YOUR NEIGHBOURS. CUSTOMERS/SUPPLIERS

## BUSINESS IN KUJAWSKO-POMORSKIE REGION





Marshal's Office of the Kujawsko-Pomorskie Region | Department of Economic Development

## Key economy sectors in Kujawy Pomorze





#### INDUSTRIAL PAR