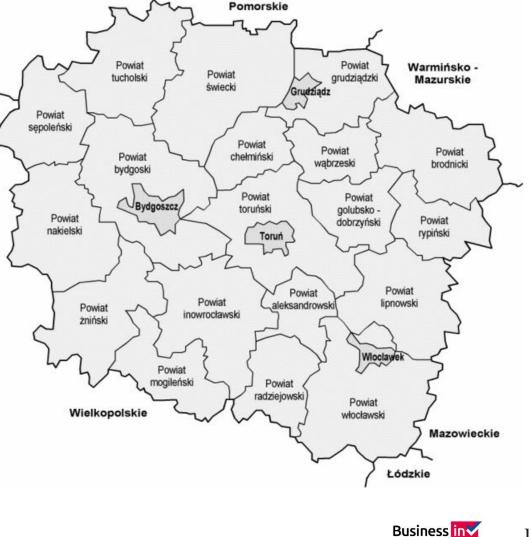

## **Area & Population**

#### Area - 17 972 sq km Inhabitants - 1 996 000 (as of 30.06.2023)

(source: www.gus.bydgoszcz.pl; 03.2024)

HAMBURG – 670 km

BERLIN – 400 km

FRANKFURT AM MAIN – 910 km