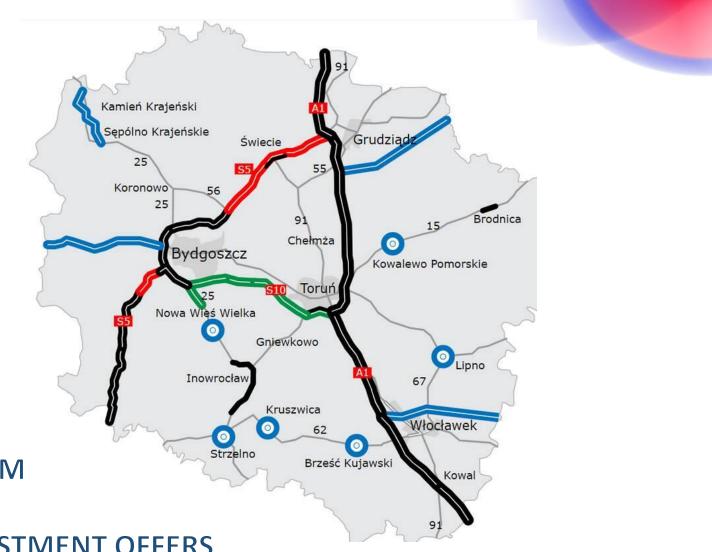

#### PRESENTATION OF KUJAWSKO-POMORSKIE REGION AND ITS ECONOMY

#### Marek Ryłow. Toruń, 11.06.2024

Bureau for Economic and Investment Promotion Investors and Exporters Assistance Centre

Marshal's Office of the Kujawsko-Pomorskie Region





## **Area & Population**



#### Area - 17 972 sq km Inhabitants - 1 996 000 (as of 30.06.2023)

(source: www.gus.bydgoszcz.pl; 03.2024)







HAMBURG – 670 km

BERLIN – 400 km

FRANKFURT AM MAIN – 910 km



## Regional Transport Network



## Bydgoszcz&Toruń. Business, culture and education hub for the Region.

#### **POPULATION – ca 1 mln**

in the radius of 50 km

- 3 UNIVERSITIES
- 1 UNIVERSITY OF TECHNOLOGY
- INTERNATIONAL AIRPORT
- INTEGRATED COMMUTER RAIL SYSTEM
- MODERN OFFICE SPACES
- GREENFIELD AND BROWNFIELD INVESTMENT OFFERS





### **Science and R&D institutions**









## Reach us by plane, by ship

Bydgoszcz Intl. Airport – Toruń City Centre 55 km = app. 50 minutes by car

Bydgoszcz / Toruń to the nearest Baltic Sea Port, Gdańsk (DCT) 179 km = app. 1.40 min. drive





## YOUR NEIGHBOURS. CUSTOMERS/SUPPLIERS

## BUSINESS IN KUJAWSKO-POMORSKIE REGION





Marshal's Office of the Kujawsko-Pomorskie Region | Department of Economic Development

## Key economy sectors in Kujawy Pomorze





#### INDUSTRIAL PARKS AND ECONOMIC ACTIVITY ZONES



Koszalin

Gdańsk





#### **Major Foreign Investors**



in Kujawsko-Pomorskie



#### **Crystal Park Ostaszewo. Japanese capital 2006**





















## Crystal Park Ostaszewo. Japanese capital 2024 SHARP













#### Bydgoszcz Industrial Cluster – Tool Val