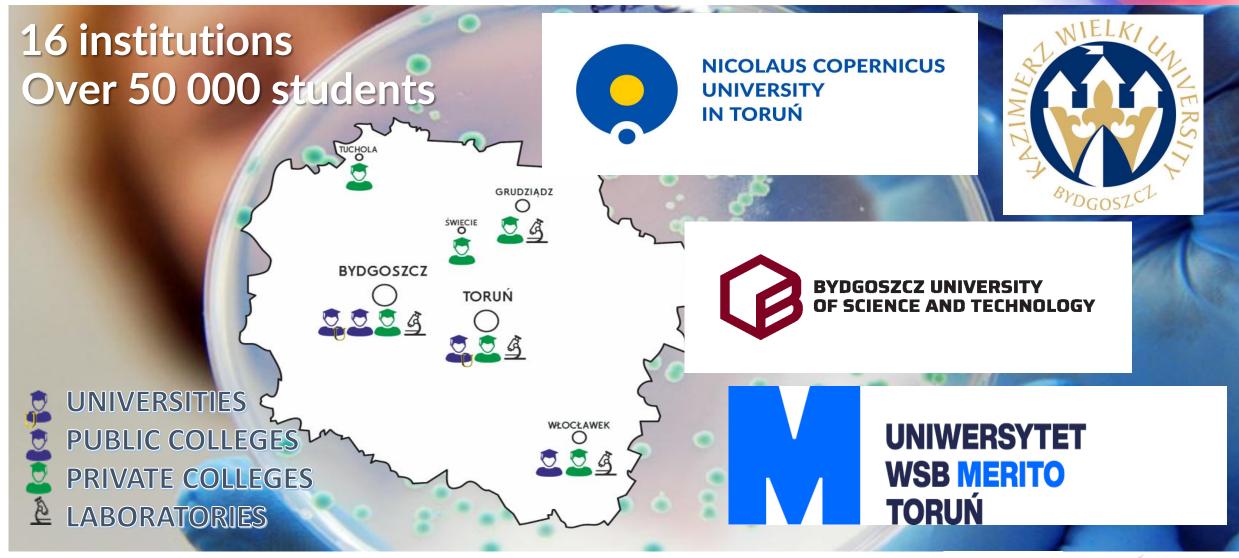

### **Science and R&D institutions**

#### **POPULATION – ca 1 mln**

in the radius of 50 km

- 3 UNIVERSITIES
- 1 UNIVERSITY OF TECHNOLOGY
- INTERNATIONAL AIRPORT
- INTEGRATED COMMUTER RAIL SYSTEM
- MODERN OFFICE SPACES
- GREENFIELD AND BROWNFIELD INVESTMENT OFFERS