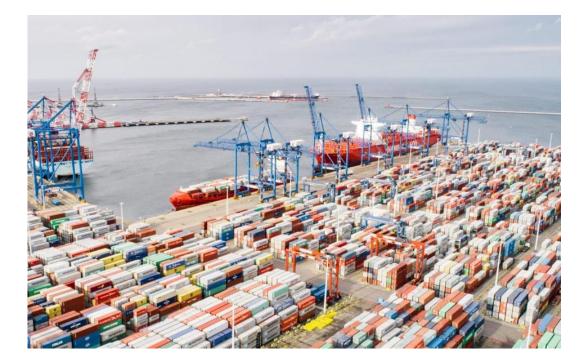

## Reach us by plane, by ship

Bydgoszcz Intl. Airport – Toruń City Centre 55 km = app. 50 minutes by car

Bydgoszcz / Toruń to the nearest Baltic Sea Port, Gdańsk (DCT) 179 km = app. 1.40 min. drive