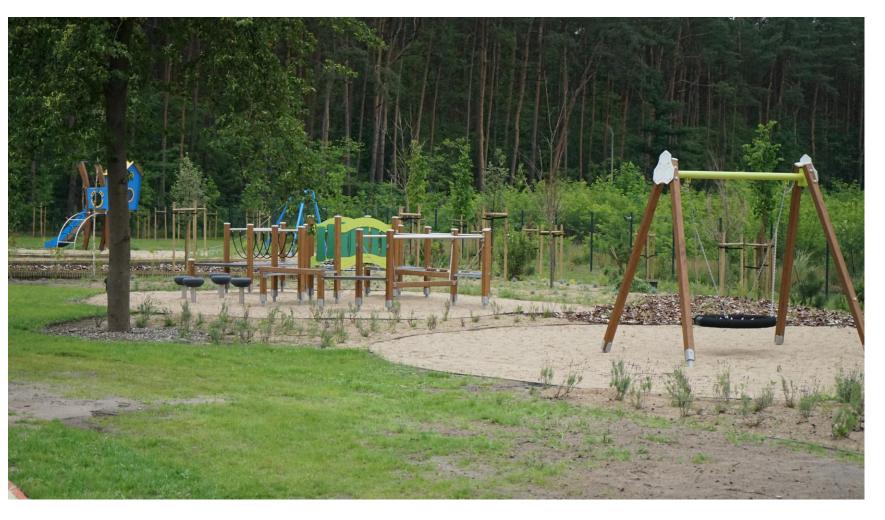

## Kindergarten at BPPT

Finishing works are underway in the kindergarten buildings, which will house 6 departments. In total, the kindergarten will be able to accommodate 150 children.

It will be the most advanced kindergarten in Bydgoszcz.