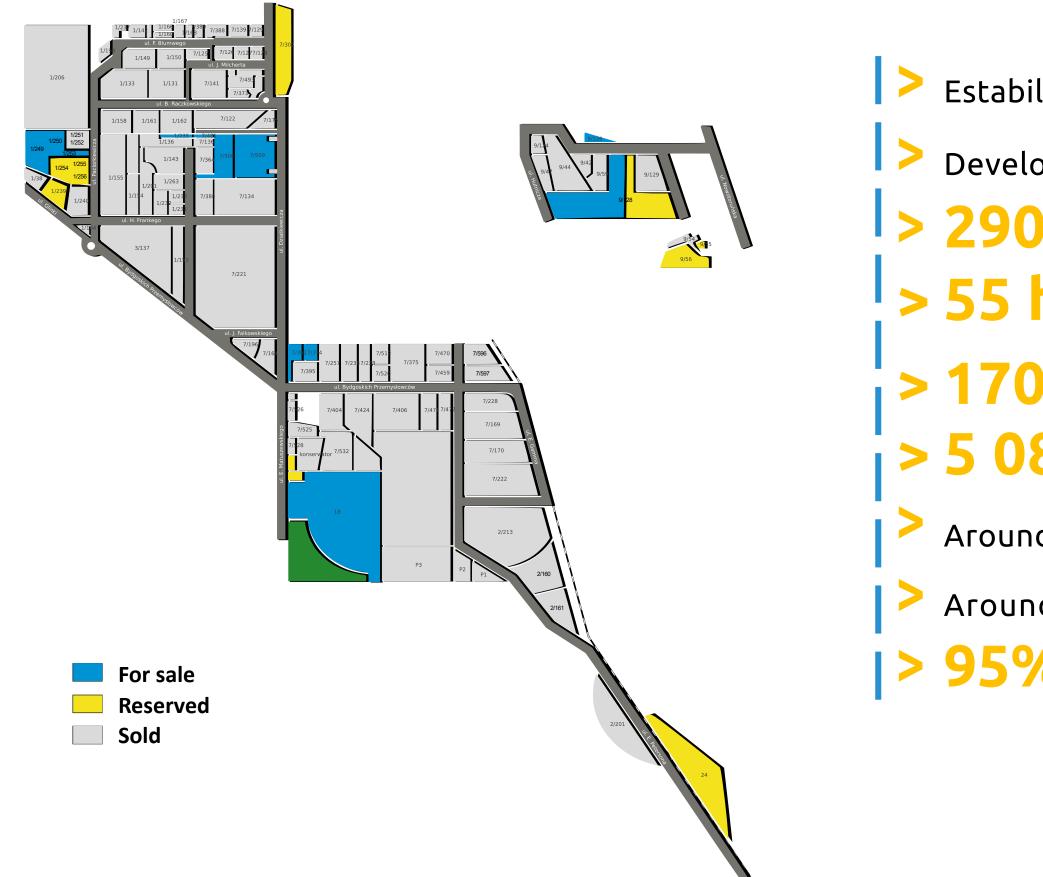

## **BPPT** in numbers

- Estabilished at 2005
- Development of technical infrastructure 2008 -2011
- > 290,9 ha total area
  - > 55 ha investment area
    - companies operating at the BPPT area
    - 085 workplaces
- > Around 6 000 m<sup>2</sup> office space
- > Around 7 500 m<sup>2</sup> office space
- > 95% of shares own City of Bydgoszcz