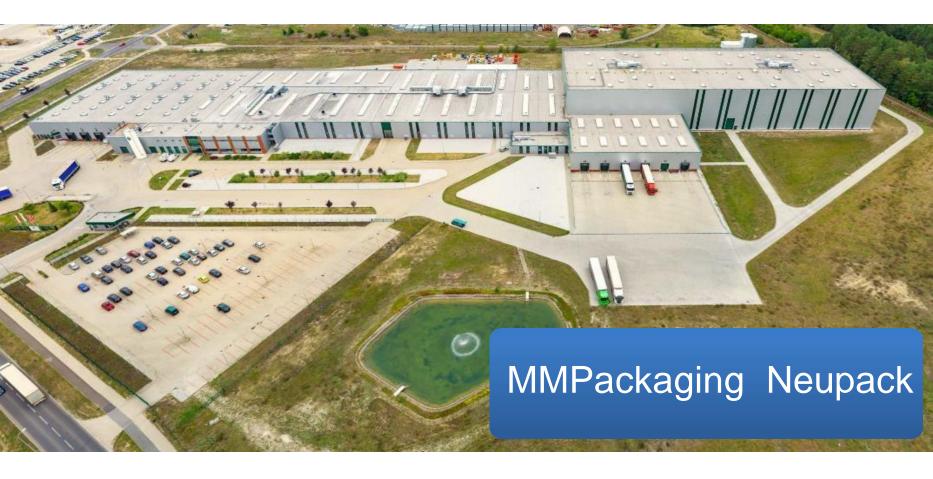

| 2006                    | 2008                    | 21 063 866,73 zł           | 21 063 866,73 zł                     | 8 863 524,41 zł  | 42,08% |
| SUMA                                                                                                                                                            |                         |                         | 206 744 183,77 zł          | 164 738 355,93 zł                    | 84 982 236,46 zł | 63%    |





### Investors





- The "Technological Heart" of Bydgoszcz
- Many branches at one area
- Business environment, well-adapted infrastructure
- International environment USA, Great Britain, Netherlands, Belgium, Germany,Austria, Italy



## The largest investors in BPPT











## **IDEA Space of Business**



Modern building 24/7, usable area: 7,000. m<sup>2</sup>



Large, free surface and underground parking



- Offices from 27 m<sup>2</sup> to 200 m<sup>2</sup>, furnished, ready to work (total office space 3590,28 m<sup>2</sup>)
- Ê Conference and training rooms (3 rooms, total space 177 m<sup>2</sup>)



Coworking



Functional reception lobby



Photovoltaic panels







## **Technology Center**



Office-hall building, usable height 8.5 m



22 halls, 3 loading docks (total 3923,67 m<sup>2</sup>)



41 offices (total 346,86 m<sup>2</sup>)



Space for trucks, close to the national road S10, S5, A1



Laboratories



Workshops



Demo spaces (showrooms)





Robotics

Photovoltaic panels















Bydgoszcz Industrial And Technological

# Steel 🚠