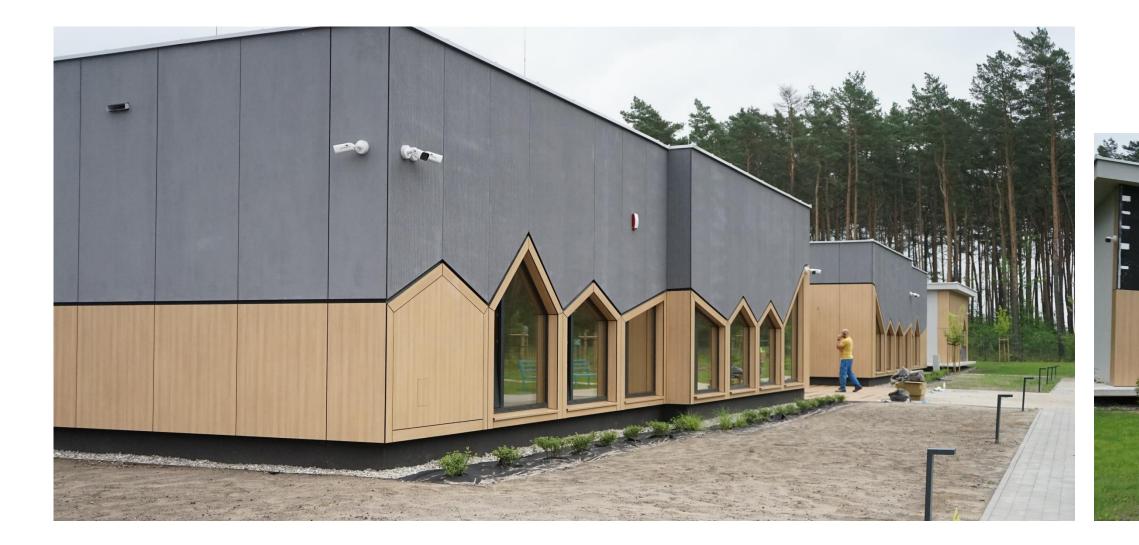

## Kindergarten at BPPT

Finishing works are underway in the kindergarten buildings, which will house 6 departments. In total, the kindergarten will be able to accommodate 150 children.

It will be the most advanced kindergarten in Bydgoszcz.