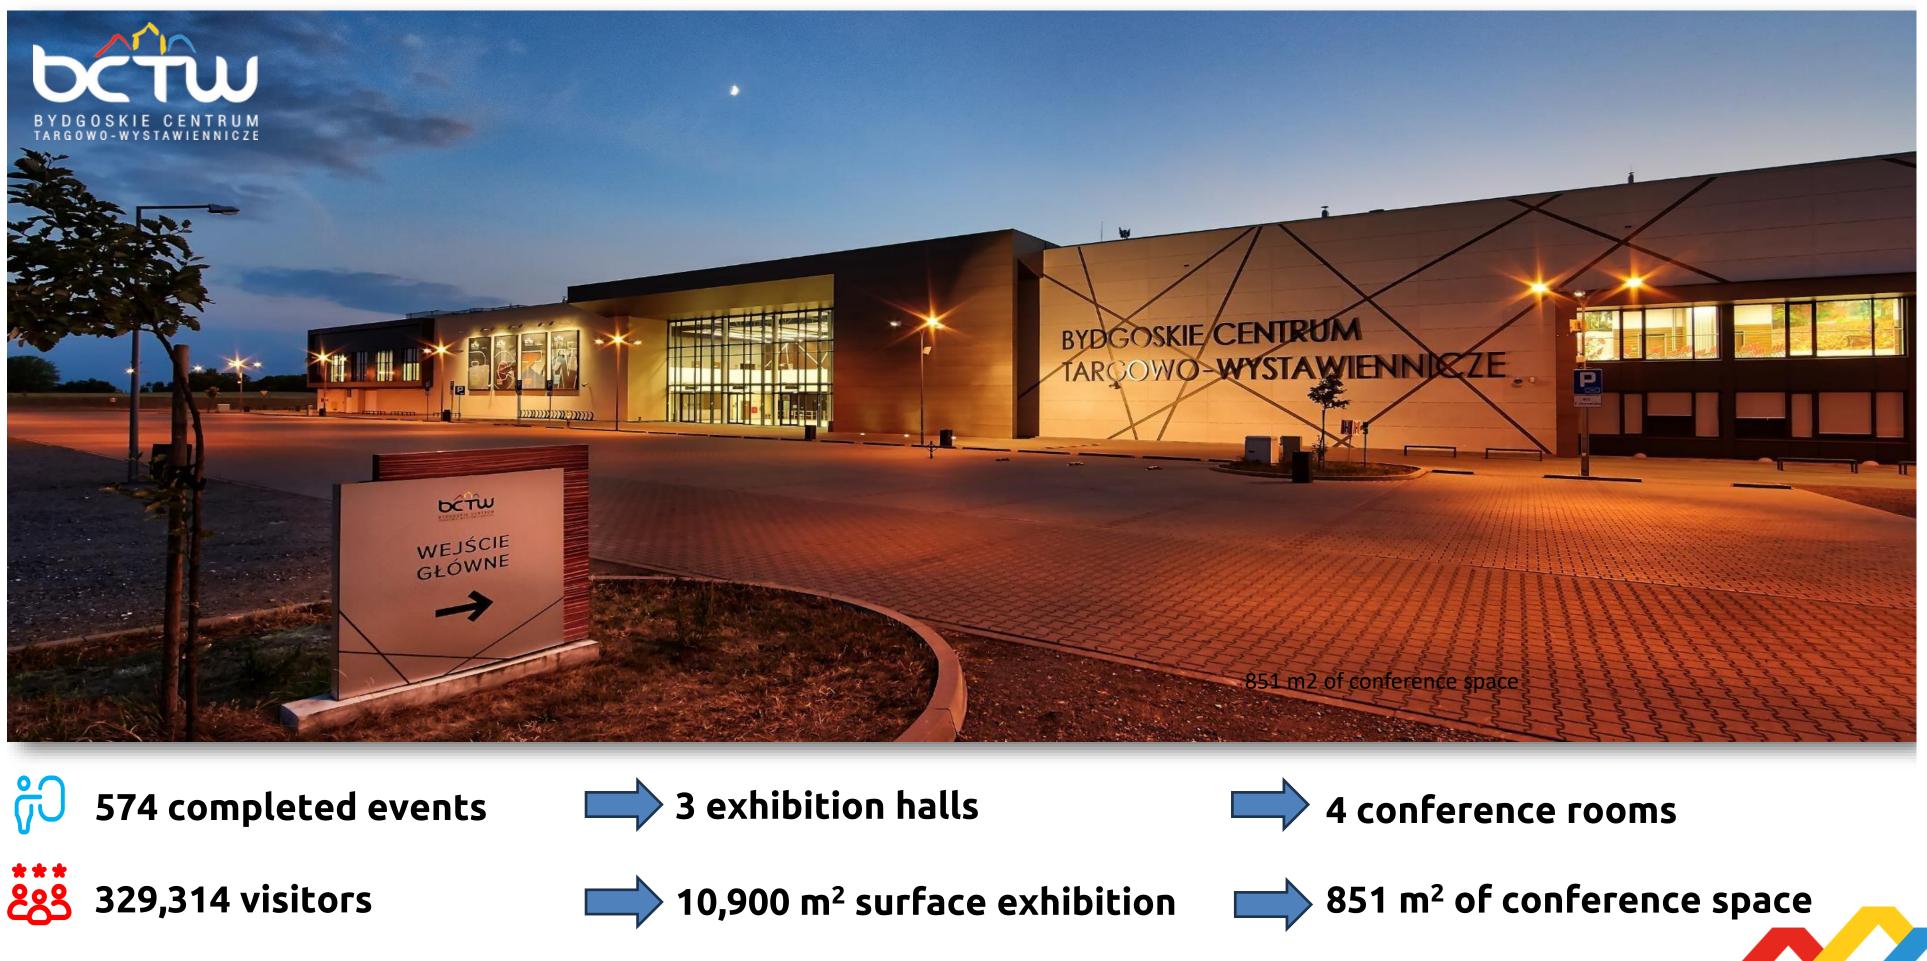

## Bydgoszcz Fair and Exhibition Center

## > The largest events organized at BCTW

- International Fair of Machines and Equipment for Waterworks and Sewage "Wod-Kan"
- Pet Expo Fair
- FERMA Fair
- International Pure-breed Dog Show BCTW Job Fair
- **INNOFORM** Fair
- **Plant Festival**