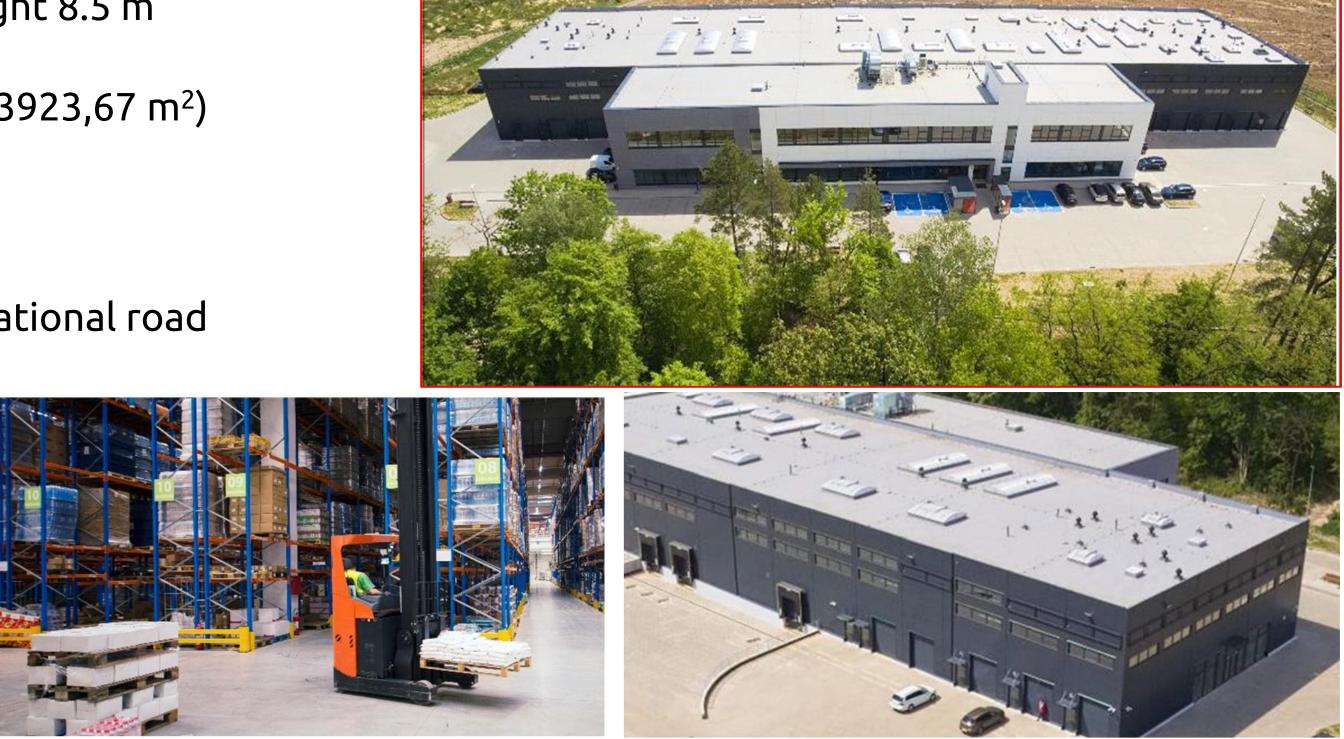

## **Technology Center**

Office-hall building, usable height 8.5 m

22 halls, 3 loading docks (total 3923,67 m<sup>2</sup>)

41 offices (total 346,86 m<sup>2</sup>)

Space for trucks, close to the national road S10, S5, A1

Laboratories

Workshops

Demo spaces (showrooms)

Robotics

Photovoltaic panels

Bydgoszcz Industrial And Technological