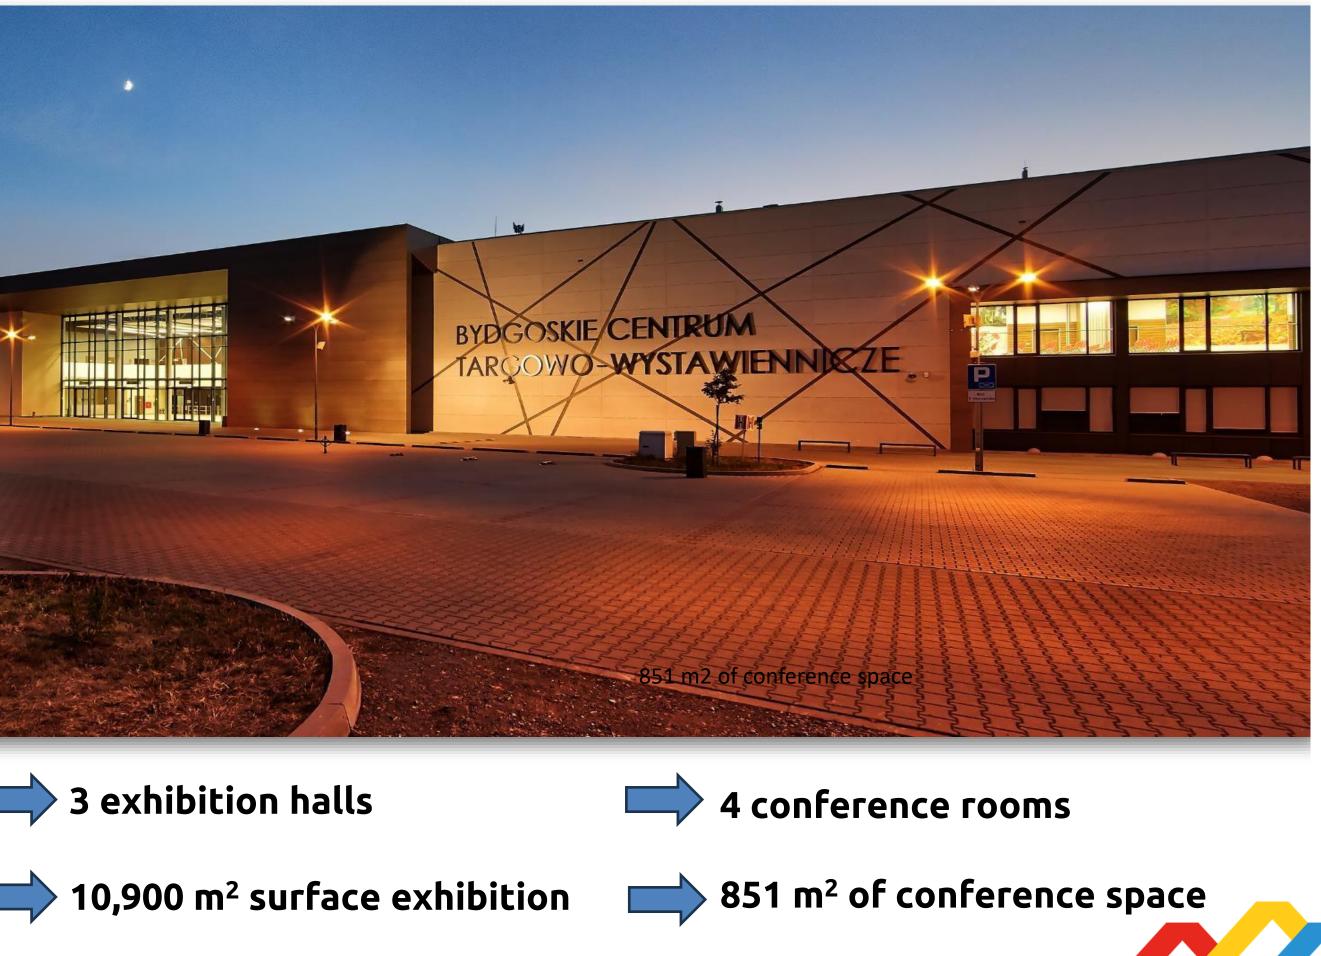

## Bydgoszcz Fair and Exhibition Center

## > The largest events organized at BCTW

- International Fair of Machines and Equipment for Waterworks and Sewage "Wod-Kan"
- Pet Expo Fair
- FERMA Fair
- International Pure-breed Dog Show BCTW Job Fair
- **INNOFORM** Fair
- **Plant Festival**