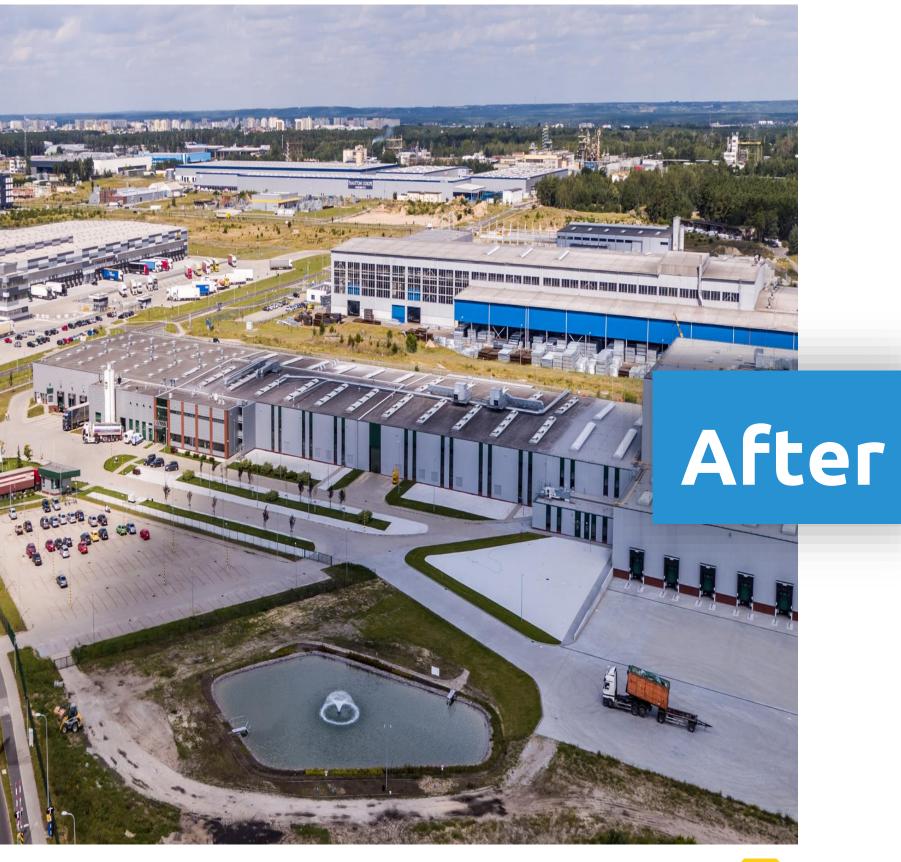

## **Bydgoszcz Industrial And Technological Park**

## 12.06.2024





## **BPPT** in numbers





- Estabilished at 2005
- Development of technical infrastructure 2008 -2011
- > 290,9 ha total area
  - > 55 ha investment area
    - companies operating at the BPPT area
    - 085 workplaces
- > Around 6 000 m<sup>2</sup> office space
- > Around 7 500 m<sup>2</sup> office space
- > 95% of shares own City of Bydgoszcz



## **BPPT** before and after











## **BPPT** development dynamics





## EU projects

| Projekt                                                                                                                                                         | rozpoczącie<br>projektu | zakończenie<br>projektu | Wydatki ogółem<br>(brutto) | Wydatki<br>kwalifikowalne<br>(netto) | Dofinansowanie   | %      |
|-----------------------------------------------------------------------------------------------------------------------------------------------------------------|-------------------------|-------------------------|----------------------------|--------------------------------------|------------------|--------|
| Budowa inkubatora przedsiębiorczości na terenie<br>Bydgoskiego Parku Przemysłowo-Technologicznego