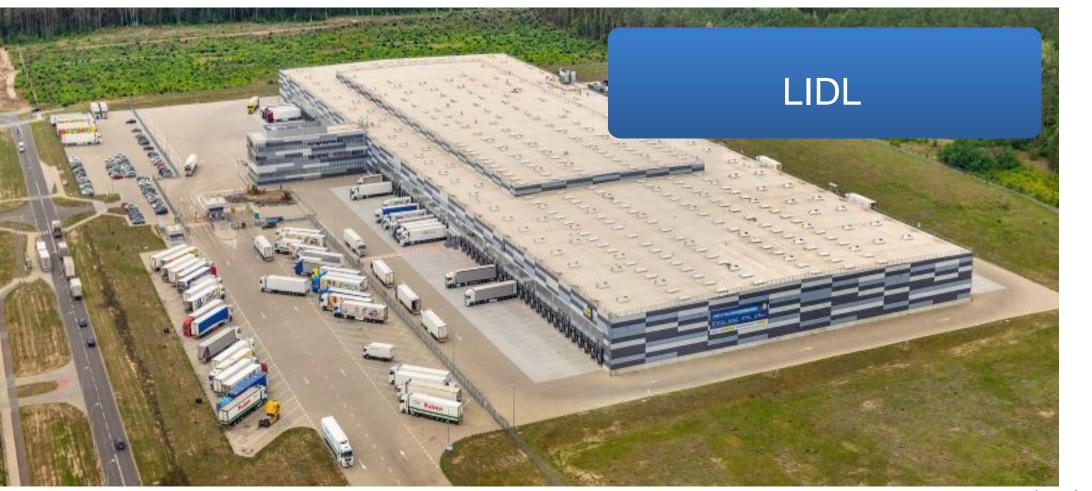

| 2006                    | 2008                    | 21 063 866,73 zł           | 21 063 866,73 zł                     | 8 863 524,41 zł  | 42,08% |
| SUMA                                                                                                                                                            |                         |                         | 206 744 183,77 zł          | 164 738 355,93 zł                    | 84 982 236,46 zł | 63%    |





### Investors





- The "Technological Heart" of Bydgoszcz
- Many branches at one area
- Business environment, well-adapted infrastructure
- International environment USA, Great Britain, Netherlands, Belgium, Germany,Austria, Italy



## The largest investors in BPPT











## **IDEA Space of Business**



Modern building 24/7, usable area: 7,000. m<sup>2</sup>



Large, free surface and underground parking



- Offices from 27 m<sup>2</sup> to 200 m<sup>2</sup>, furnished, ready to work (total office space 3590,28 m<sup>2</sup>)
- Ê Conference and training rooms (3 rooms, total space 177 m<sup>2</sup>)



Coworking



Functional reception lobby



Photovoltaic panels







## **Technology Center**



Office-hall building, usable height 8.5 m



22 halls, 3 loading docks (total 3923,67 m<sup>2</sup>)



41 offices (total 346,86 m<sup>2</sup>)



Space for trucks, close to the national road S10, S5, A1



Laboratories



Workshops



Demo spaces (showrooms)





Robotics

Photovoltaic panels















Bydgoszcz Industrial And Technological

# Ste