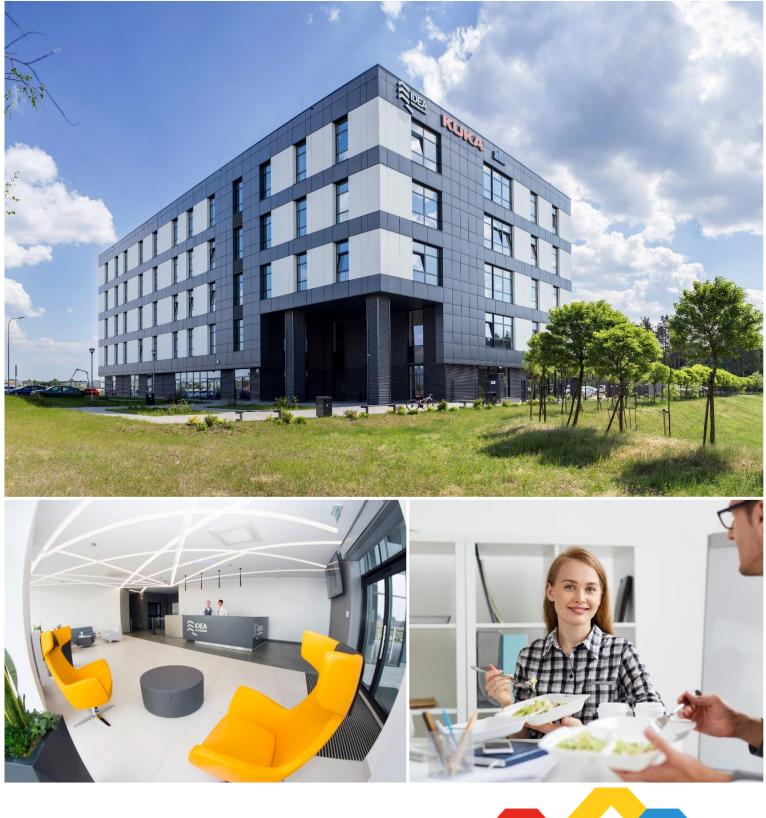

## **IDEA Space of Business**

Modern building 24/7, usable area: 7,000. m<sup>2</sup>

Large, free surface and underground parking

- Offices from 27 m<sup>2</sup> to 200 m<sup>2</sup>, furnished, ready to work (total office space 3590,28 m<sup>2</sup>)
- Ê Conference and training rooms (3 rooms, total space 177 m<sup>2</sup>)

Coworking

Functional reception lobby

Photovoltaic panels