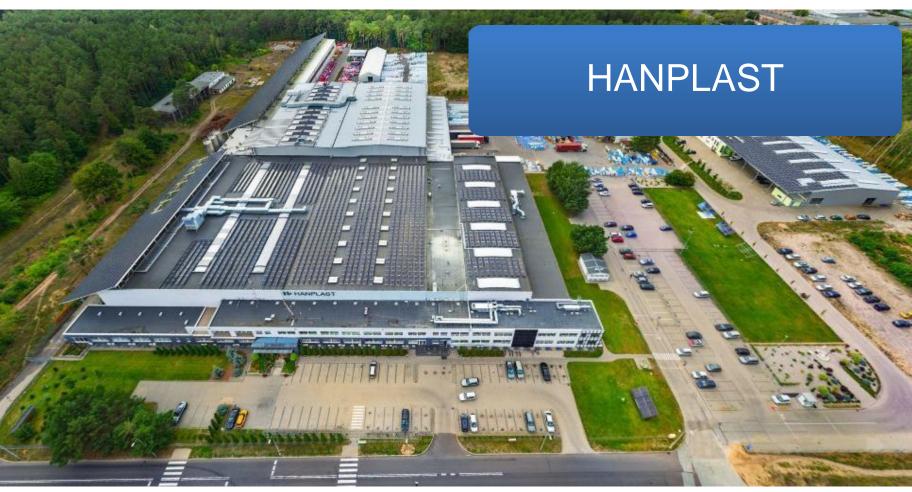

| 2006                    | 2008                    | 21 063 866,73 zł           | 21 063 866,73 zł                     | 8 863 524,41 zł  | 42,08% |
| SUMA                                                                                                                                                            |                         |                         | 206 744 183,77 zł          | 164 738 355,93 zł                    | 84 982 236,46 zł | 63%    |





### Investors





- The "Technological Heart" of Bydgoszcz
- Many branches at one area
- Business environment, well-adapted infrastructure
- International environment USA, Great Britain, Netherlands, Belgium, Germany,Austria, Italy



## The largest investors in BPPT











## **IDEA Space of Business**



Modern building 24/7, usable area: 7,000. m<sup>2</sup>



Large, free surface and underground parking



- Offices from 27 m<sup>2</sup> to 200 m<sup>2</sup>, furnished, ready to work (total office space 3590,28 m<sup>2</sup>)
- Ê Conference and training rooms (3 rooms, total space 177 m<sup>2</sup>)



Coworking



Functional reception lobby



Photovoltaic panels







## **Technology Center**



Office-hall building, usable height 8.5 m



22 halls, 3 loading docks (total 3923,67 m<sup>2</sup>)



41 offices (total 346,86 m<sup>2</sup>)



Space for trucks, close to the national road S10, S5, A1



Laboratories



Workshops



Demo spaces (showrooms)





Robotics

Photovoltaic panels















Bydgoszcz Industrial And Technological

# Steel 🚠 R