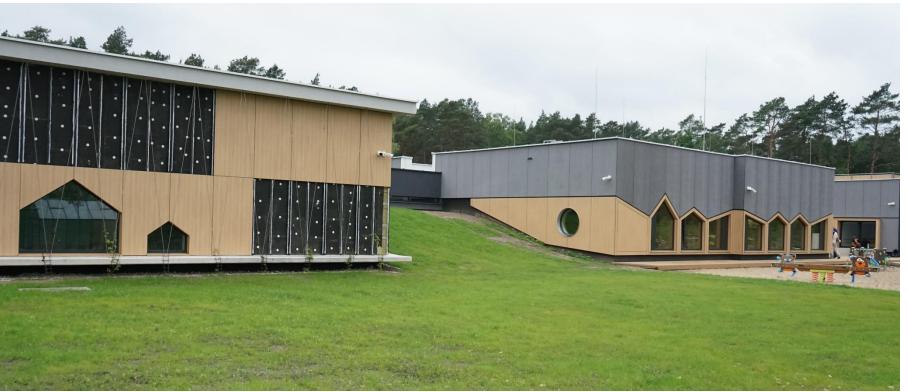

## Kindergarten at BPPT

Finishing works are underway in the kindergarten buildings, which will house 6 departments. In total, the kindergarten will be able to accommodate 150 children.

It will be the most advanced kindergarten in Bydgoszcz.