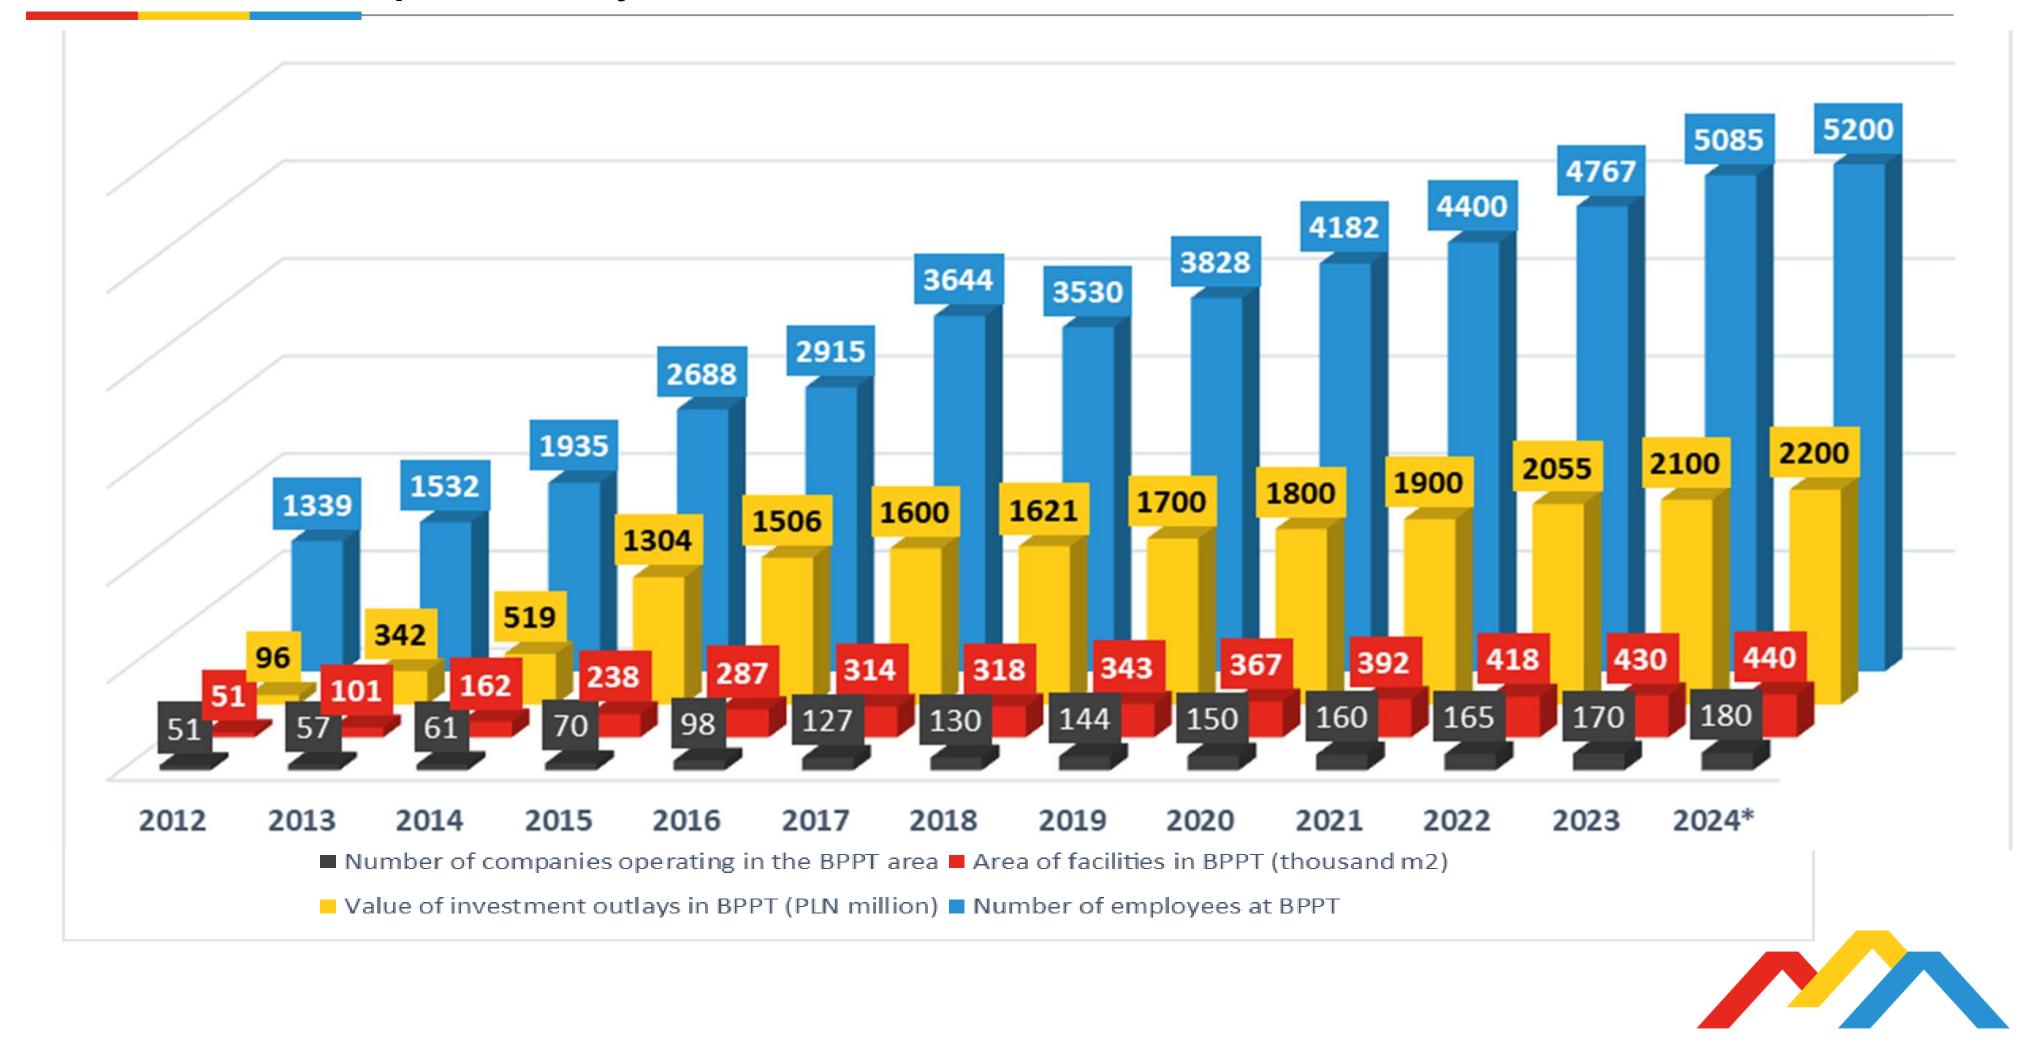

## **Bydgoszcz Industrial And Technological Park**

## 12.06.2024





## **BPPT** in numbers





- Estabilished at 2005
- Development of technical infrastructure 2008 -2011
- > 290,9 ha total area
  - > 55 ha investment area
    - companies operating at the BPPT area
    - 085 workplaces
- > Around 6 000 m<sup>2</sup> office space
- > Around 7 500 m<sup>2</sup> office space
- > 95% of shares own City of Bydgoszcz



## **BPPT** before and after











## **BPPT** development dynamics





## EU projects

| Projekt                                                                                                                                                         | rozpoczącie<br>projektu | zakończenie<br>projektu | Wydatki ogółem<br>(brutto) | Wydatki<br>kwalifikowalne<br>(netto) | Dofinansowanie   | %      |
|-----------------------------------------------------------------------------------------------------------------------------------------------------------------|-------------------------|-------------------------|----------------------------|--------------------------------------|------------------|--------|
| Budowa inkubatora przedsiębiorczości na terenie<br>Bydgoskiego Parku Przemysłowo-Technologicznego