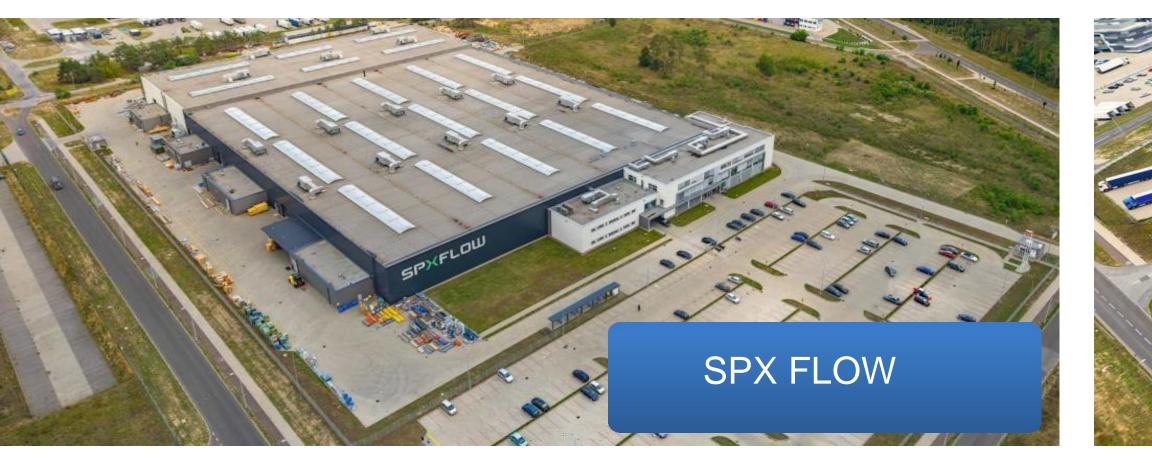

| 2006                    | 2008                    | 21 063 866,73 zł           | 21 063 866,73 zł                     | 8 863 524,41 zł  | 42,08% |
| SUMA                                                                                                                                                            |                         |                         | 206 744 183,77 zł          | 164 738 355,93 zł                    | 84 982 236,46 zł | 63%    |





### Investors





- The "Technological Heart" of Bydgoszcz
- Many branches at one area
- Business environment, well-adapted infrastructure
- International environment USA, Great Britain, Netherlands, Belgium, Germany,Austria, Italy



## The largest investors in BPPT











## **IDEA Space of Business**



Modern building 24/7, usable area: 7,000. m<sup>2</sup>



Large, free surface and underground parking



- Offices from 27 m<sup>2</sup> to 200 m<sup>2</sup>, furnished, ready to work (total office space 3590,28 m<sup>2</sup>)
- Ê Conference and training rooms (3 rooms, total space 177 m<sup>2</sup>)



Coworking



Functional reception lobby



Photovoltaic panels







## **Technology Center**



Office-hall building, usable height 8.5 m



22 halls, 3 loading docks (total 3923,67 m<sup>2</sup>)



41 offices (total 346,86 m<sup>2</sup>)



Space for trucks, close to the national road S10, S5, A1



Laboratories



Workshops



Demo spaces (showrooms)





Robotics

Photovoltaic panels















Bydgoszcz Industrial And Technological

# S