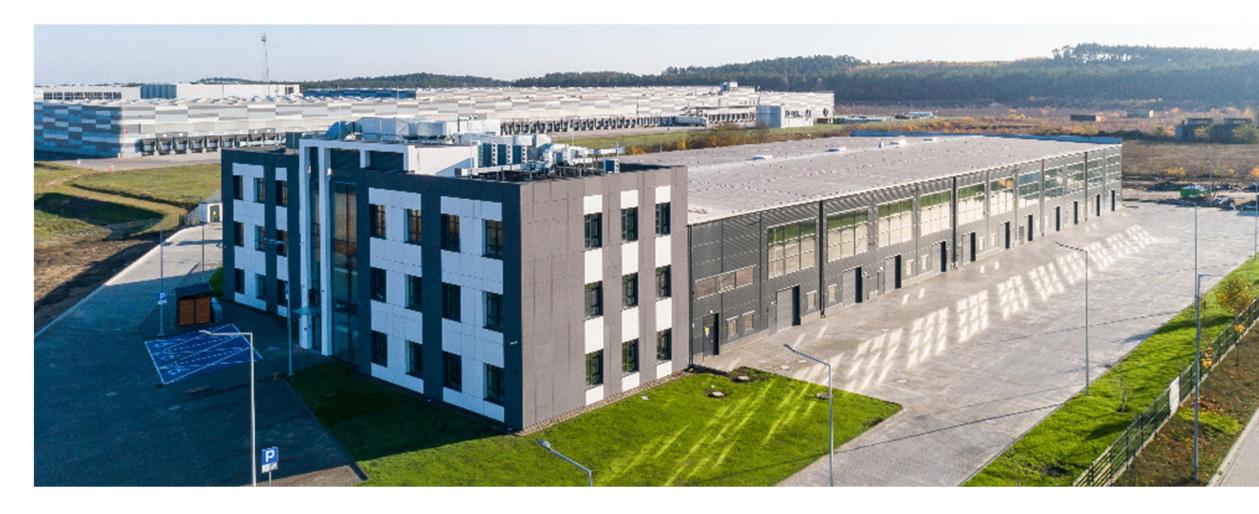

7,000. m<sup>2</sup>



Large, free surface and underground parking



- Offices from 27 m<sup>2</sup> to 200 m<sup>2</sup>, furnished, ready to work (total office space 3590,28 m<sup>2</sup>)
- Ê Conference and training rooms (3 rooms, total space 177 m<sup>2</sup>)



Coworking



Functional reception lobby



Photovoltaic panels







## **Technology Center**



Office-hall building, usable height 8.5 m



22 halls, 3 loading docks (total 3923,67 m<sup>2</sup>)



41 offices (total 346,86 m<sup>2</sup>)



Space for trucks, close to the national road S10, S5, A1



Laboratories



Workshops



Demo spaces (showrooms)





Robotics

Photovoltaic panels















Bydgoszcz Industrial And Technological

# Steel 🚠 Railway 🙀 Advertisement 🛛



Cosmetology



## **Development Center**





**Bydgoszcz Industrial** And Technological Park



31 office rooms (882,81 m<sup>2</sup>)



22 warehouse halls (3723,67 m<sup>2</sup>)



Changing rooms with showers



Large maneuvering area



Convenient driveway for trucks



Free surface parking



Shared lunch space



Usable height 6.5 m















## Bydgoszcz Fair and Exhibition Center

## > The largest events organized at BCTW

- International Fair of Machines and Equipment for Waterworks and Sewage "Wod-Kan"
- Pet Expo Fair
- FERMA Fair
- International Pure-breed Dog Show BCTW Job Fair
- **INNOFORM** Fair
- **Plant Festival**

Summer event titled "Radosne i bezpieczne wakacje,, ("Have a joyful and safe holiday,,)





## Kindergarten at BPPT

Finishing works are underway in the kindergarten buildings, which will house 6